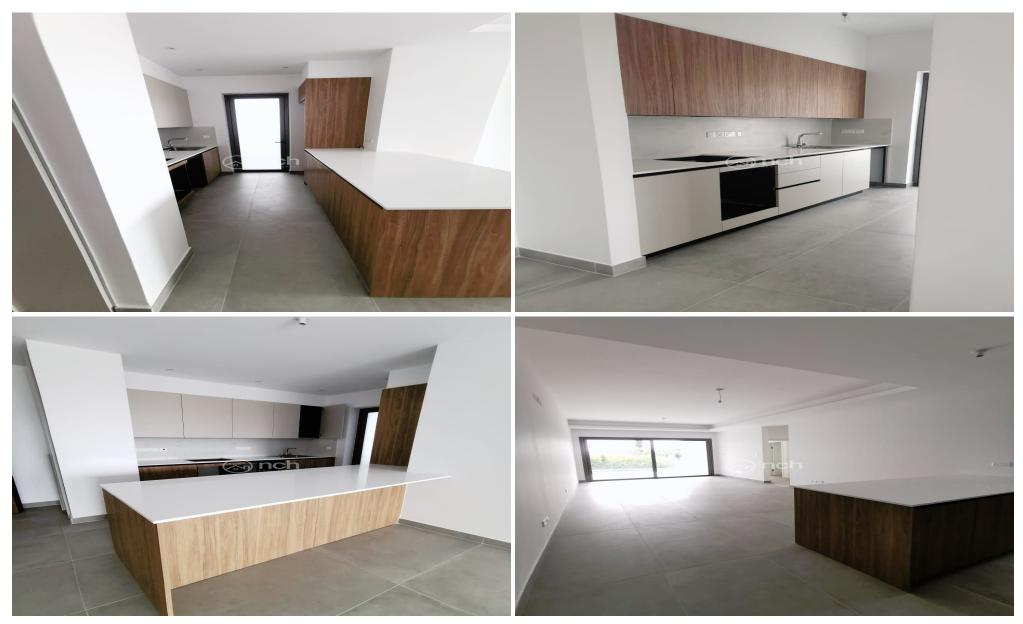

## 1 Bedroom Apartment for Sale in Germasogeia, Limassol District

One bedroom apartment for sale in Columbia Area, Limassol.

This apartment has 55m2 of covered area with 12m2 of covered veranda. The apartment will have storage room and covered parking space. There is common swimming pool.