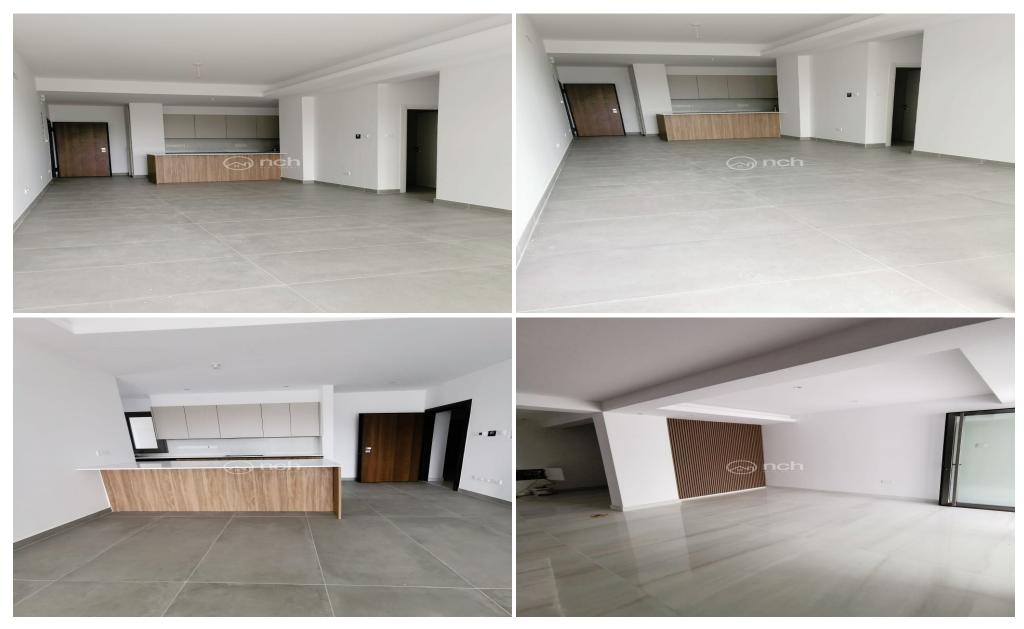

## 1 Bedroom Apartment for Sale in Germasogeia, Limassol District

One bedroom apartment for sale in Columbia Area, Limassol.

This apartment has 55m2 of covered area with 12m2 of covered veranda. The apartment will have storage room and covered parking space. There is common swimming pool.