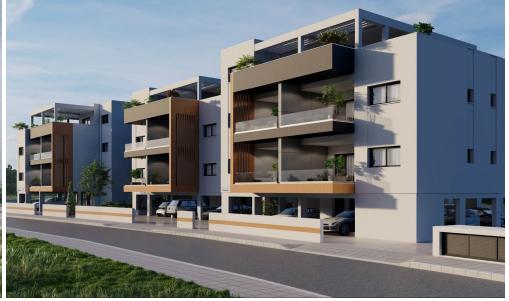

## 2 Bedroom Apartment for Sale in Parekklisia, Limassol District

Reference ID: #SA33241Price details: €345,000 +VATProject consisting of 3 new buildings located in the residential and convenient area of Pareklissia, Limassol.Composed of 1, 2 & 3 bedroom apartments and strategically located at just 3 minutes from the highway and 6 minutes from the beach. Project Details:. Quiet & Residential Area. 3 Buildings. 1, 2 & 3 Bedroom Apartments. Penthouses with Roof Terraces. 3 minutes from the Highway. 6 minutes from the Beach. 10 minutes from Amathus Beach HotelAvailable for sale four 2-bedroom penthouse apartments. Prices: €345,000-€355,000 Covered area 78-84 sg.m. Covered veranda 18-20 sg.m.Ucovered veranda 59-63 sg.m.Delivery Sept 2027PLUS V....