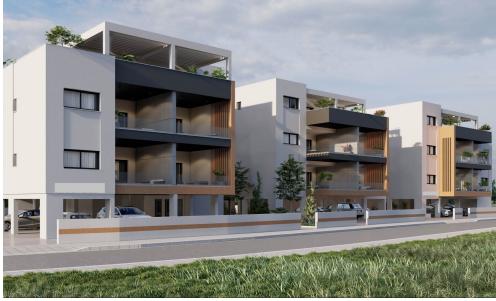

## 2 Bedroom Apartment for Sale in Parekklisia, Limassol District

Reference ID: #SA33241Price details: €345,000 +VATProject consisting of 3 new buildings located in the residential and convenient area of Pareklissia, Limassol.Composed of 1, 2 & 3 bedroom apartments and strategically located at just 3 minutes from the highway and 6 minutes from the beach. Project Details:. Quiet & Residential Area. 3 Buildings. 1, 2 & 3 Bedroom Apartments. Penthouses with Roof Terraces. 3 minutes from the Highway. 6 minutes from the Beach. 10 minutes from Amathus Beach HotelAvailable for sale four 2-bedroom penthouse apartments. Prices: €345,000-€355,000 Covered area 78-84 sg.m. Covered veranda 18-20 sg.m.Ucovered veranda 59-63 sg.m.Delivery Sept 2027PLUS V....