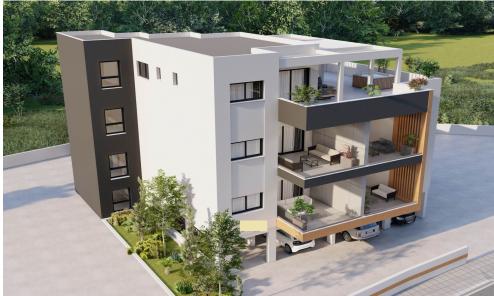

## 2 Bedroom Apartment for Sale in Parekklisia, Limassol District

Reference ID: #SA33241Price details: €345,000 +VATProject consisting of 3 new buildings located in the residential and convenient area of Pareklissia, Limassol.Composed of 1, 2 & 3 bedroom apartments and strategically located at just 3 minutes from the highway and 6 minutes from the beach. Project Details:. Quiet & Residential Area. 3 Buildings. 1, 2 & 3 Bedroom Apartments. Penthouses with Roof Terraces. 3 minutes from the Highway. 6 minutes from the Beach. 10 minutes from Amathus Beach HotelAvailable for sale four 2-bedroom penthouse apartments. Prices: €345,000-€355,000 Covered area 78-84 sg.m. Covered veranda 18-20 sg.m.Ucovered veranda 59-63 sg.m.Delivery Sept 2027PLUS V....