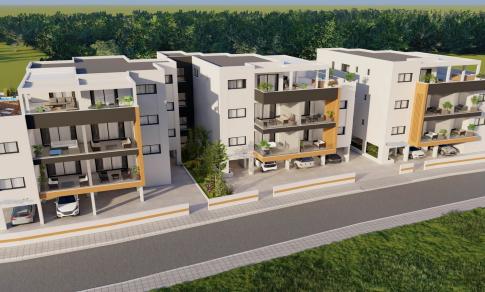

## 2 Bedroom Apartment for Sale in Parekklisia, Limassol District

Reference ID: #SA33241Price details: €345,000 +VATProject consisting of 3 new buildings located in the residential and convenient area of Pareklissia, Limassol.Composed of 1, 2 & 3 bedroom apartments and strategically located at just 3 minutes from the highway and 6 minutes from the beach. Project Details:. Quiet & Residential Area. 3 Buildings. 1, 2 & 3 Bedroom Apartments. Penthouses with Roof Terraces. 3 minutes from the Highway. 6 minutes from the Beach. 10 minutes from Amathus Beach HotelAvailable for sale four 2-bedroom penthouse apartments. Prices: €345,000-€355,000 Covered area 78-84 sg.m. Covered veranda 18-20 sg.m.Ucovered veranda 59-63 sg.m.Delivery Sept 2027PLUS V....