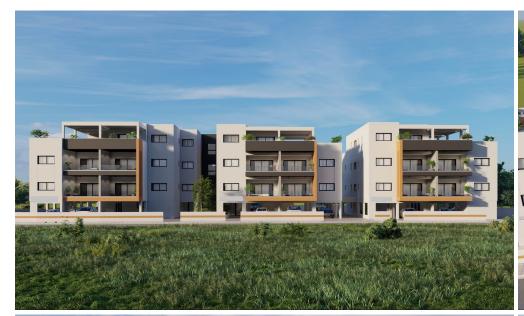

## 2 Bedroom Apartment for Sale in Parekklisia, Limassol District

Reference ID: #SA33241Price details: €345,000 +VATProject consisting of 3 new buildings located in the residential and convenient area of Pareklissia, Limassol.Composed of 1, 2 & 3 bedroom apartments and strategically located at just 3 minutes from the highway and 6 minutes from the beach. Project Details:. Quiet & Residential Area. 3 Buildings. 1, 2 & 3 Bedroom Apartments. Penthouses with Roof Terraces. 3 minutes from the Highway. 6 minutes from the Beach. 10 minutes from Amathus Beach HotelAvailable for sale four 2-bedroom penthouse apartments. Prices: €345,000-€355,000 Covered area 78-84 sg.m. Covered veranda 18-20 sg.m.Ucovered veranda 59-63 sg.m.Delivery Sept 2027PLUS V....