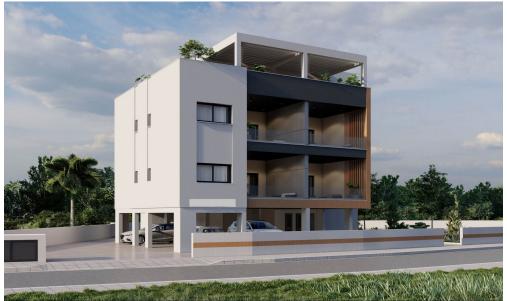

## 2 Bedroom Apartment for Sale in Parekklisia, Limassol District

Reference ID: #SA33241Price details: €345,000 +VATProject consisting of 3 new buildings located in the residential and convenient area of Pareklissia, Limassol.Composed of 1, 2 & 3 bedroom apartments and strategically located at just 3 minutes from the highway and 6 minutes from the beach. Project Details:. Quiet & Residential Area. 3 Buildings. 1, 2 & 3 Bedroom Apartments. Penthouses with Roof Terraces. 3 minutes from the Highway. 6 minutes from the Beach. 10 minutes from Amathus Beach HotelAvailable for sale four 2-bedroom penthouse apartments. Prices: €345,000-€355,000 Covered area 78-84 sg.m. Covered veranda 18-20 sg.m.Ucovered veranda 59-63 sg.m.Delivery Sept 2027PLUS V....