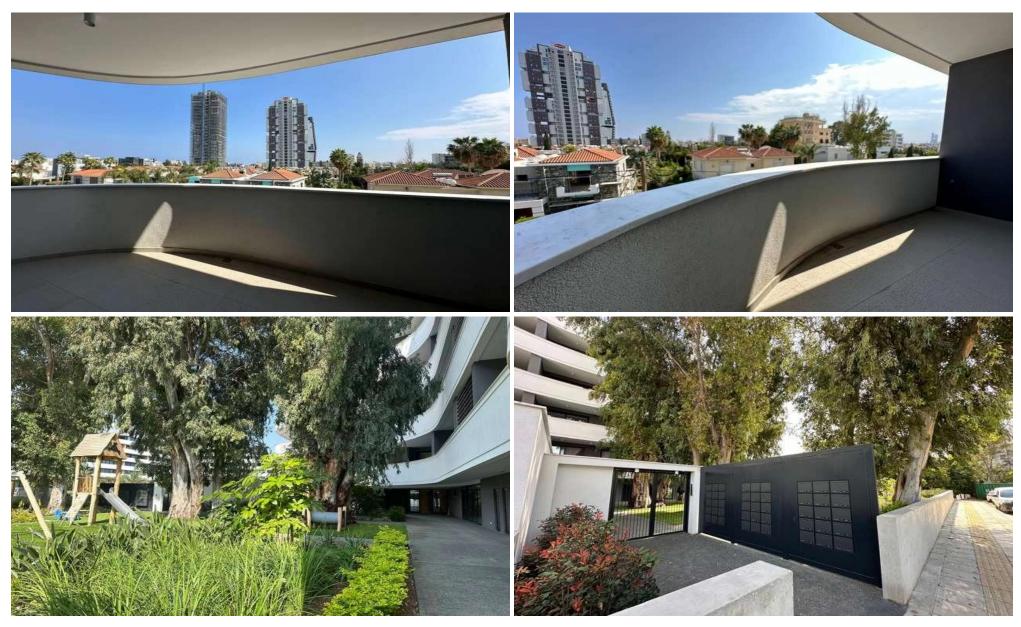

## 2 Bedroom Apartment for Sale in Potamos Germasogeias, Limassol District

Luxury residential complex in central Limassol, in a privileged and quite neighborhood of the tourist area, approximately half a kilometre from the seafront. The building reaches up to 8 storeys in height. The buildings are set around the landscaped garden, located in the center of the project. The design is influenced by elements from both the natural and man-made world. Reminiscent of a superyacht, the superstructure of each block gently terraces down from its highest point with balconies on all sides. Wide horizontal bands form continuous balustrades that wrap around the blocks at each level, emphasizing the horizontal nature of the development, which stretches to over 300 linear metre...

| Property Info                   |                    | Plot / Area Info |                   | Additional info   |                      |
|---------------------------------|--------------------|------------------|-------------------|-------------------|----------------------|
|                                 |                    |                  |                   | Reference Number  | 12060                |
|                                 |                    |                  |                   | Property type     | <b>Apartment</b>     |
| Covered Area<br>Covered Veranda | 123.7<br>16.6<br>2 | Pool<br>Parking  | Common, Yes<br>No | Condition         | <b>Brand New</b>     |
|                                 |                    |                  |                   | Construction Year | 2023                 |
| Floor Number                    |                    |                  |                   | Bathrooms         | 2                    |
|                                 |                    |                  |                   | Complex           | Eden Roc Residence B |
|                                 |                    |                  |                   | Developer         | bbf                  |