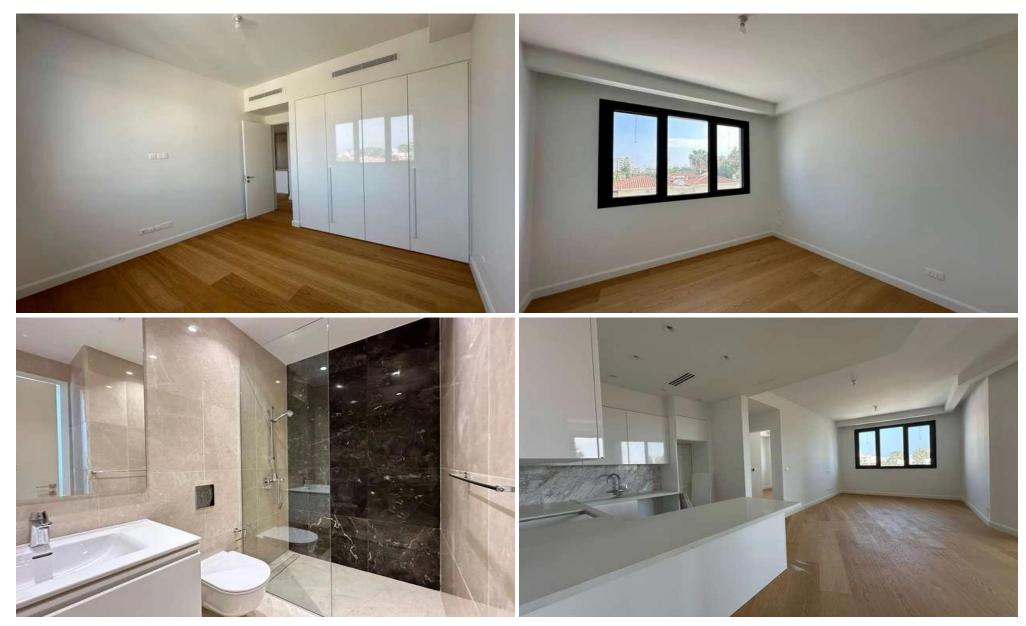

## 2 Bedroom Apartment for Sale in Potamos Germasogeias, Limassol District

Luxury residential complex in central Limassol, in a privileged and quite neighborhood of the tourist area, approximately half a kilometre from the seafront. The building reaches up to 8 storeys in height. The buildings are set around the landscaped garden, located in the center of the project. The design is influenced by elements from both the natural and man-made world. Reminiscent of a superyacht, the superstructure of each block gently terraces down from its highest point with balconies on all sides. Wide horizontal bands form continuous balustrades that wrap around the blocks at each level, emphasizing the horizontal nature of the development, which stretches to over 300 linear metre...

| Property Info                   |                    | Plot / Area Info |                   | Additional info   |                      |
|---------------------------------|--------------------|------------------|-------------------|-------------------|----------------------|
|                                 |                    |                  |                   | Reference Number  | 12060                |
|                                 |                    |                  |                   | Property type     | <b>Apartment</b>     |
| Covered Area<br>Covered Veranda | 123.7<br>16.6<br>2 | Pool<br>Parking  | Common, Yes<br>No | Condition         | <b>Brand New</b>     |
|                                 |                    |                  |                   | Construction Year | 2023                 |
| Floor Number                    |                    |                  |                   | Bathrooms         | 2                    |
|                                 |                    |                  |                   | Complex           | Eden Roc Residence B |
|                                 |                    |                  |                   | Developer         | bbf                  |