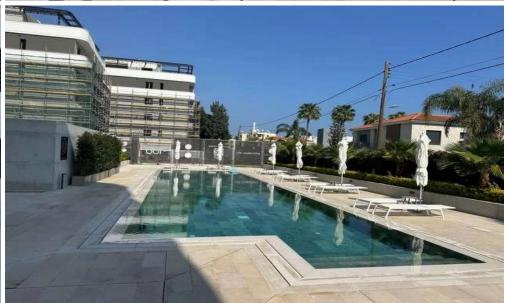

## 2 Bedroom Apartment for Sale in Potamos Germasogeias, Limassol District

Luxury residential complex in central Limassol, in a privileged and quite neighborhood of the tourist area, approximately half a kilometre from the seafront. The building reaches up to 8 storeys in height. The buildings are set around the landscaped garden, located in the center of the project. The design is influenced by elements from both the natural and man-made world. Reminiscent of a superyacht, the superstructure of each block gently terraces down from its highest point with balconies on all sides. Wide horizontal bands form continuous balustrades that wrap around the blocks at each level, emphasizing the horizontal nature of the development, which stretches to over 300 linear metre...

| Property Info                   |                    | Plot / Area Info |                   | Additional info   |                      |
|---------------------------------|--------------------|------------------|-------------------|-------------------|----------------------|
|                                 |                    |                  |                   | Reference Number  | 12060                |
|                                 |                    |                  |                   | Property type     | <b>Apartment</b>     |
| Covered Area<br>Covered Veranda | 123.7<br>16.6<br>2 | Pool<br>Parking  | Common, Yes<br>No | Condition         | <b>Brand New</b>     |
|                                 |                    |                  |                   | Construction Year | 2023                 |
| Floor Number                    |                    |                  |                   | Bathrooms         | 2                    |
|                                 |                    |                  |                   | Complex           | Eden Roc Residence B |
|                                 |                    |                  |                   | Developer         | bbf                  |