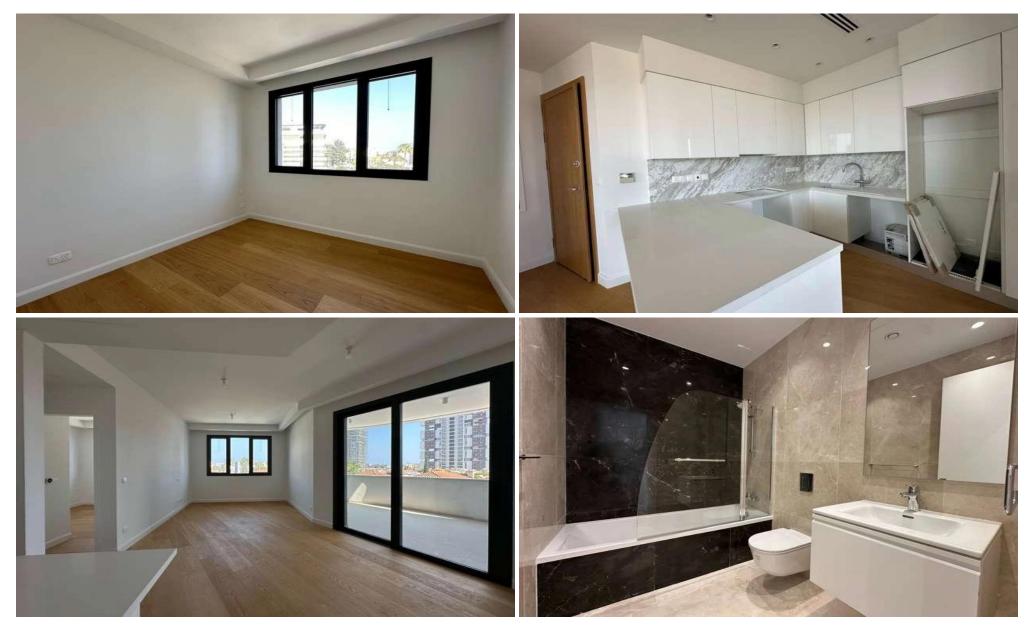

## 2 Bedroom Apartment for Sale in Potamos Germasogeias, Limassol District

Luxury residential complex in central Limassol, in a privileged and quite neighborhood of the tourist area, approximately half a kilometre from the seafront. The building reaches up to 8 storeys in height. The buildings are set around the landscaped garden, located in the center of the project. The design is influenced by elements from both the natural and man-made world. Reminiscent of a superyacht, the superstructure of each block gently terraces down from its highest point with balconies on all sides. Wide horizontal bands form continuous balustrades that wrap around the blocks at each level, emphasizing the horizontal nature of the development, which stretches to over 300 linear metre...

| Property Info                   |                    | Plot / Area Info |                   | Additional info   |                      |
|---------------------------------|--------------------|------------------|-------------------|-------------------|----------------------|
|                                 |                    |                  |                   | Reference Number  | 12060                |
|                                 |                    |                  |                   | Property type     | <b>Apartment</b>     |
| Covered Area<br>Covered Veranda | 123.7<br>16.6<br>2 | Pool<br>Parking  | Common, Yes<br>No | Condition         | <b>Brand New</b>     |
|                                 |                    |                  |                   | Construction Year | 2023                 |
| Floor Number                    |                    |                  |                   | Bathrooms         | 2                    |
|                                 |                    |                  |                   | Complex           | Eden Roc Residence B |
|                                 |                    |                  |                   | Developer         | bbf                  |