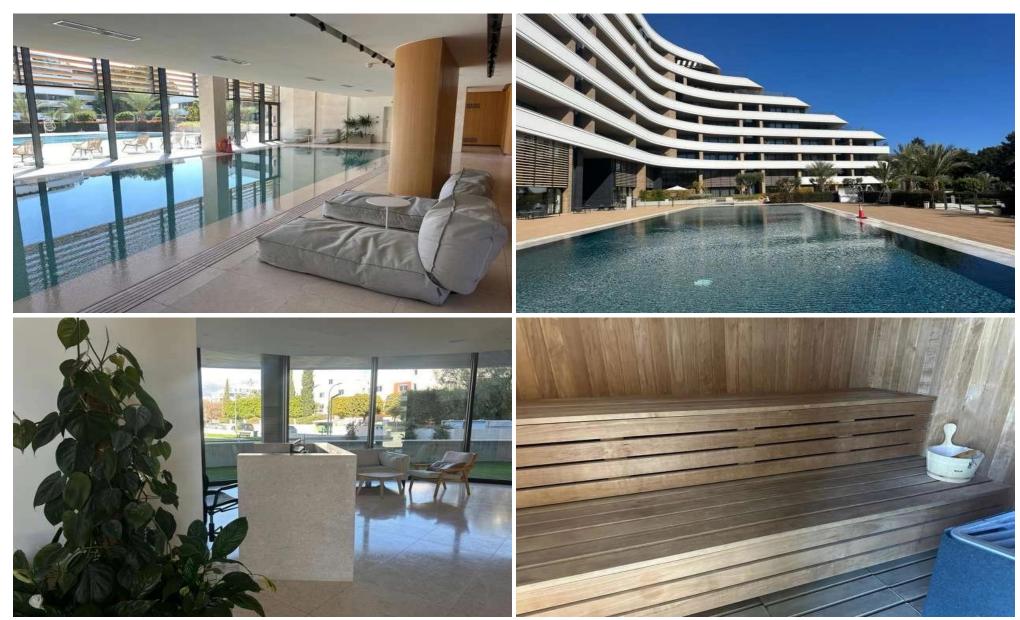

## 2 Bedroom Apartment for Sale in Potamos Germasogeias, Limassol District

Luxury residential complex in central Limassol, in a privileged and quite neighborhood of the tourist area, approximately half a kilometre from the seafront. The building reaches up to 8 storeys in height. The buildings are set around the landscaped garden, located in the center of the project. The design is influenced by elements from both the natural and man-made world. Reminiscent of a superyacht, the superstructure of each block gently terraces down from its highest point with balconies on all sides. Wide horizontal bands form continuous balustrades that wrap around the blocks at each level, emphasizing the horizontal nature of the development, which stretches to over 300 linear metre...