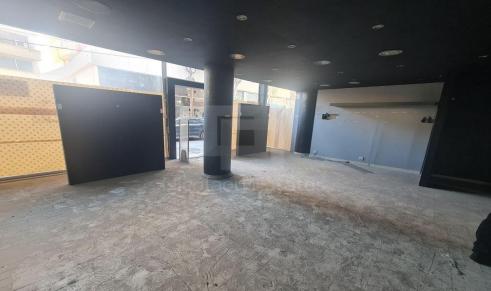

## 86m<sup>2</sup> Office for Sale in Limassol District

Ground floor shop office in the heart of Limassol and one of the most commercial areas. Very close to the sea and surrounded by all services and amenities. Walking distance to the sea. Ground floor is 54 sq.m and mezzanine is 32 sq.m.