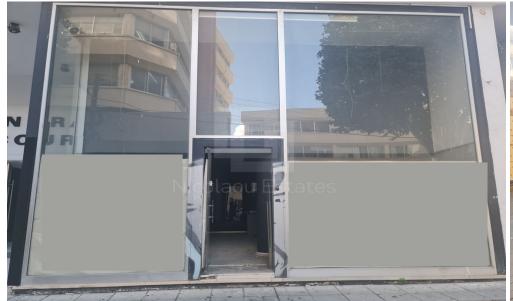

## 86m<sup>2</sup> Office for Sale in Limassol District

Ground floor shop office in the heart of Limassol and one of the most commercial areas. Very close to the sea and surrounded by all services and amenities. Walking distance to the sea. Ground floor is 54 sq.m and mezzanine is 32 sq.m.