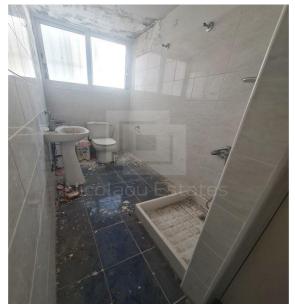

| Property Info              | Plot / Area Info | Additional info  |                  |
|----------------------------|------------------|------------------|------------------|
|                            |                  | Reference Number | VL31937          |
| Covered Area 86            |                  | Property type    | Other Commercial |
| Energy Efficiency <b>C</b> |                  | Condition        | <b>Brand New</b> |
|                            |                  | Bathrooms        | 1                |