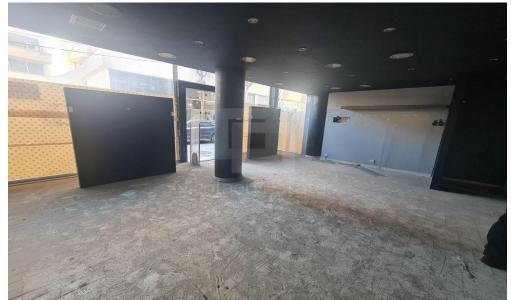

## 86m<sup>2</sup> Commercial for Sale in Limassol District

Shop 6 7 Ground floor shop office in the heart of Limassol and one of the most commercial areas. Very close to the sea and surrounded by all services and amenities. Walking distance to the sea. Ground floor is 54 sq.m and mezzanine is 32 sq.m.