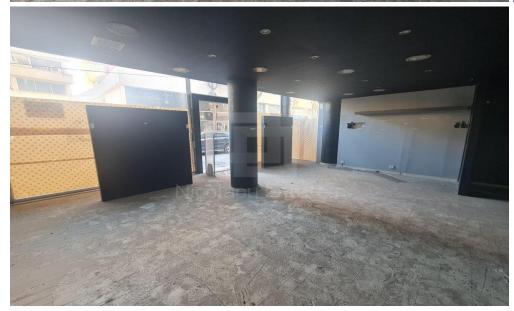

## 86m<sup>2</sup> Commercial for Sale in Limassol District

Shop 6 7 Ground floor shop office in the heart of Limassol and one of the most commercial areas. Very close to the sea and surrounded by all services and amenities. Walking distance to the sea. Ground floor is 54 sq.m and mezzanine is 32 sq.m.