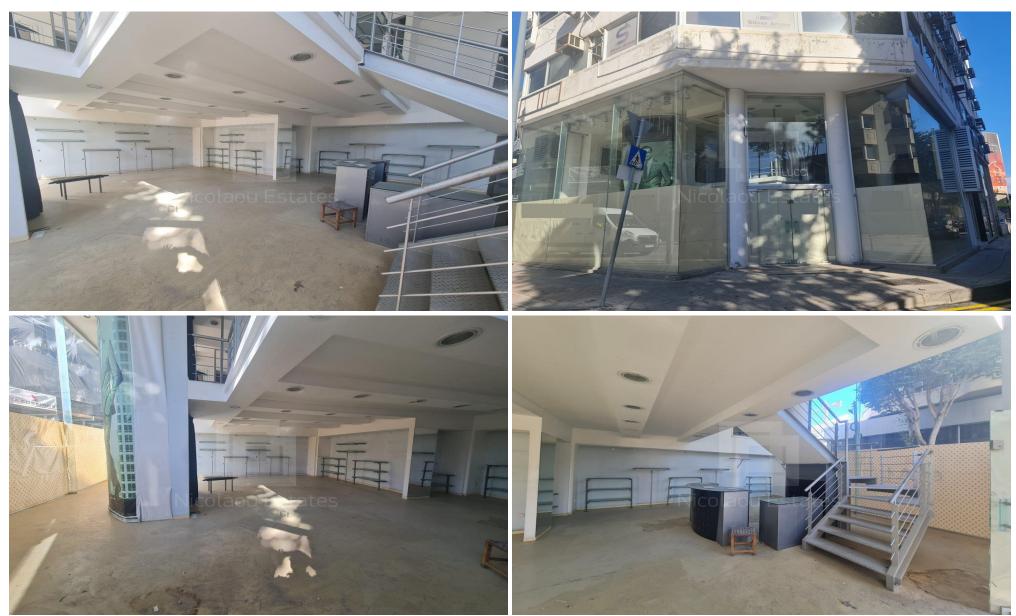

## 165m<sup>2</sup> Commercial for Sale in Limassol District

Ground floor shop office in the heart of Limassol and one of the most commercial areas. Very close to the sea and surrounded by all services and amenities. Walking distance to the sea. Ground floor is 115 sq.m and mezzanine is 50 sq.m.

| Property Info           | Plot / Area Info | Additional info  |                  |
|-------------------------|------------------|------------------|------------------|
|                         |                  | Reference Number | VL31936          |
| Covered Area 165        |                  | Property type    | Other Commercial |
| Covered Area <b>165</b> |                  | Condition        | <b>Brand New</b> |
|                         |                  | Bathrooms        | 1                |