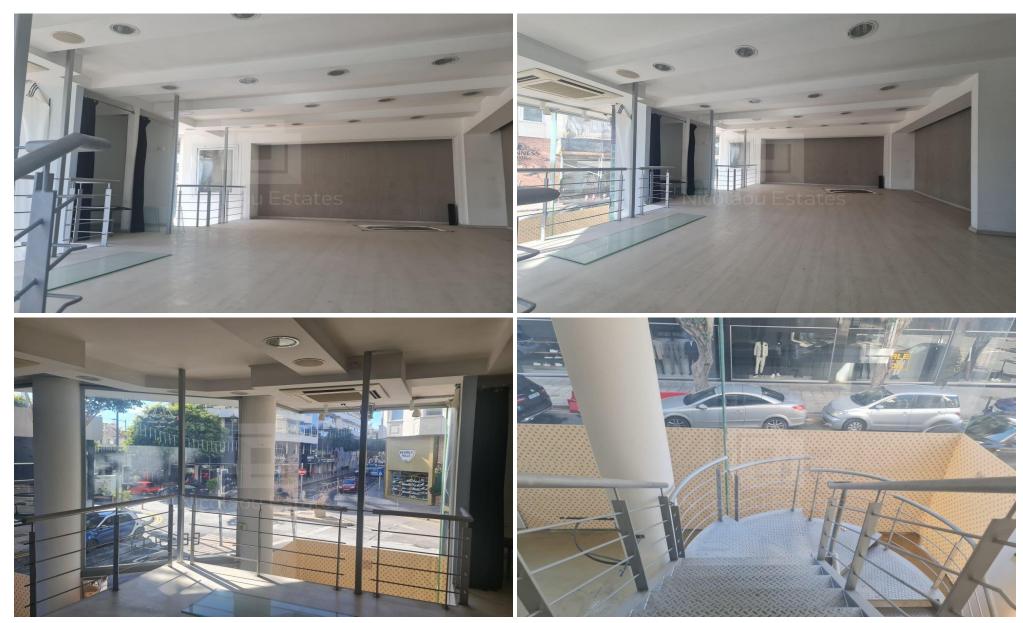

## 165m<sup>2</sup> Commercial for Sale in Limassol District

Ground floor shop office in the heart of Limassol and one of the most commercial areas. Very close to the sea and surrounded by all services and amenities. Walking distance to the sea. Ground floor is 115 sq.m and mezzanine is 50 sq.m.

| Property Info           | Plot / Area Info | Additional info  |                  |
|-------------------------|------------------|------------------|------------------|
|                         |                  | Reference Number | VL31936          |
| Covered Area 165        |                  | Property type    | Other Commercial |
| Covered Area <b>165</b> |                  | Condition        | <b>Brand New</b> |
|                         |                  | Bathrooms        | 1                |