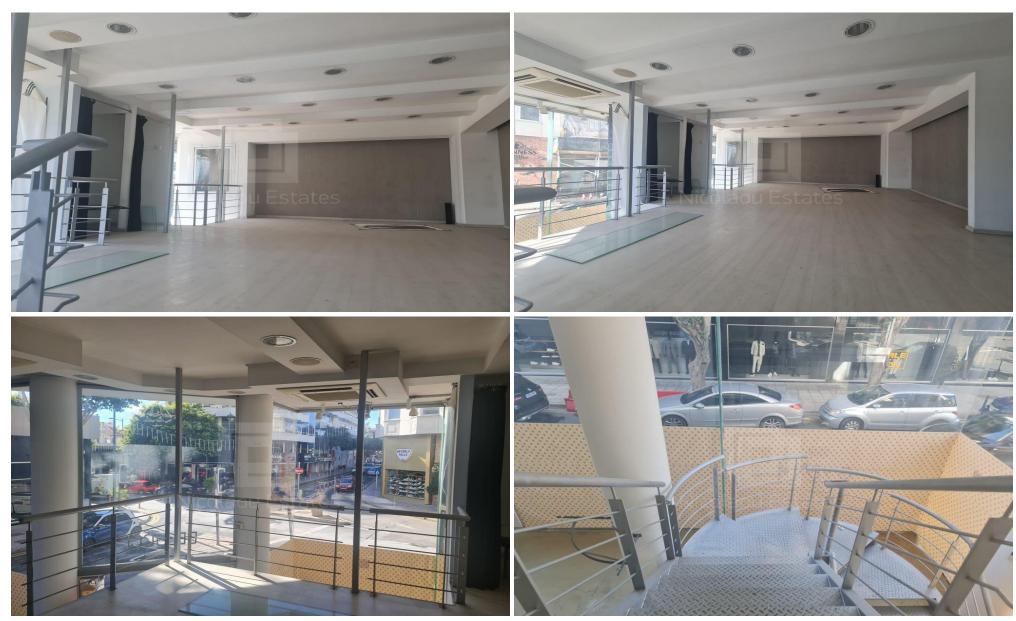

## **165m<sup>2</sup> Office for Sale in Limassol District**

Ground floor shop office in the heart of Limassol and one of the most commercial areas. Very close to the sea and surrounded by all services and amenities. Walking distance to the sea. Ground floor is 115 sq.m and mezzanine is 50 sq.m.

| Property Info Plot / Area Info | Additional info |
|--------------------------------|-----------------|
|--------------------------------|-----------------|

Covered Area 165

Reference Number **VL31935**Property type **Office**Condition **Brand New**Bathrooms **1** 