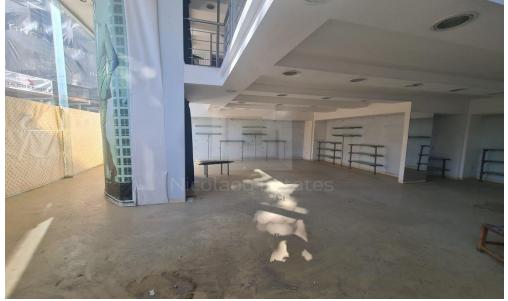

## **165m<sup>2</sup> Office for Sale in Limassol District**

Ground floor shop office in the heart of Limassol and one of the most commercial areas. Very close to the sea and surrounded by all services and amenities. Walking distance to the sea. Ground floor is 115 sq.m and mezzanine is 50 sq.m.

| Property Info Plot / Area Info | Additional info |
|--------------------------------|-----------------|
|--------------------------------|-----------------|

Covered Area 165

Reference Number **VL31935**Property type **Office**Condition **Brand New**Bathrooms **1** 