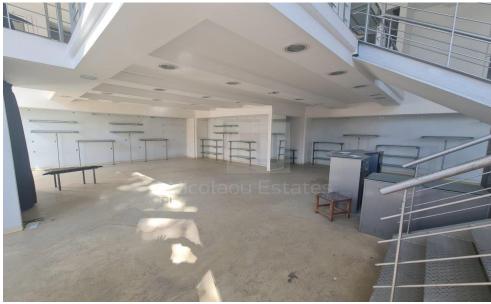

## **165m<sup>2</sup> Office for Sale in Limassol District**

Ground floor shop office in the heart of Limassol and one of the most commercial areas. Very close to the sea and surrounded by all services and amenities. Walking distance to the sea. Ground floor is 115 sq.m and mezzanine is 50 sq.m.

| Property Info Plot / Area Info | Additional info |
|--------------------------------|-----------------|
|--------------------------------|-----------------|

Covered Area 165

Reference Number **VL31935**Property type **Office**Condition **Brand New**Bathrooms **1** 