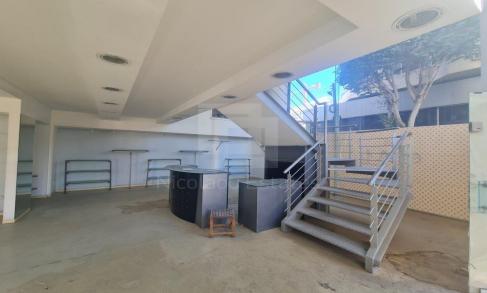

## **165m<sup>2</sup> Office for Sale in Limassol District**

Ground floor shop office in the heart of Limassol and one of the most commercial areas. Very close to the sea and surrounded by all services and amenities. Walking distance to the sea. Ground floor is 115 sq.m and mezzanine is 50 sq.m.

| Property Info Plot / Area Info | Additional info |
|--------------------------------|-----------------|
|--------------------------------|-----------------|

Covered Area 165

Reference Number **VL31935**Property type **Office**Condition **Brand New**Bathrooms **1** 