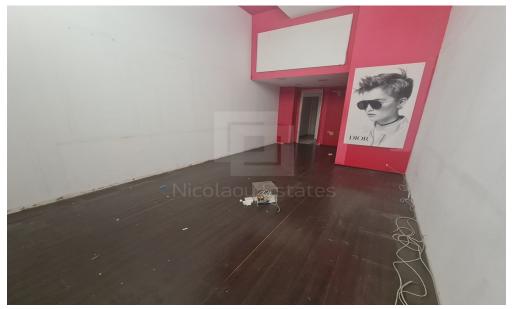

## 125m<sup>2</sup> Office for Sale in Limassol District

Ground floor shop office in the heart of Limassol and one of the most commercial areas. Very close to the sea and surrounded by all services and amenities. Two separate premises that can be connected into one. Walking distance to the sea. Ground floor is 79 sq.m and mezzanine is 46 sq.m.