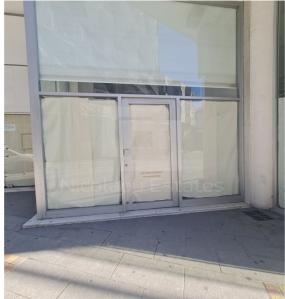

## 125m<sup>2</sup> Office for Sale in Limassol District

Ground floor shop office in the heart of Limassol and one of the most commercial areas. Very close to the sea and surrounded by all services and amenities. Two separate premises that can be connected into one. Walking distance to the sea. Ground floor is 79 sq.m and mezzanine is 46 sq.m.