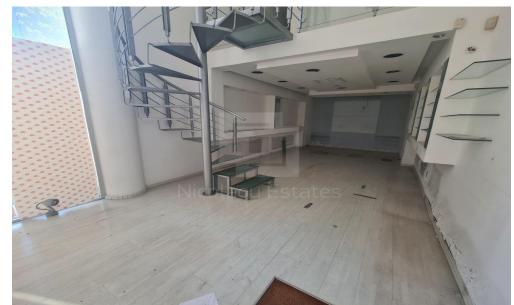

## 125m<sup>2</sup> Office for Sale in Limassol District

Ground floor shop office in the heart of Limassol and one of the most commercial areas. Very close to the sea and surrounded by all services and amenities. Two separate premises that can be connected into one. Walking distance to the sea. Ground floor is 79 sq.m and mezzanine is 46 sq.m.