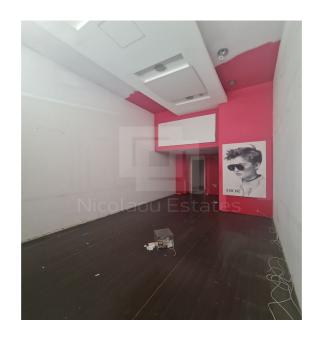

## 125m<sup>2</sup> Office for Sale in Limassol District

Ground floor shop office in the heart of Limassol and one of the most commercial areas. Very close to the sea and surrounded by all services and amenities. Two separate premises that can be connected into one. Walking distance to the sea. Ground floor is 79 sq.m and mezzanine is 46 sq.m.