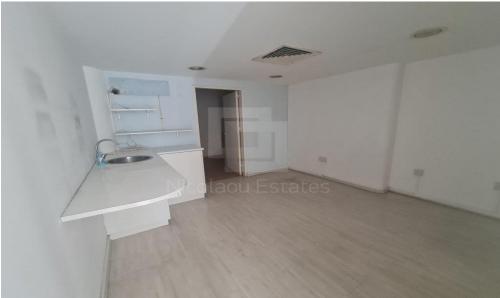

## 125m<sup>2</sup> Office for Sale in Limassol District

Ground floor shop office in the heart of Limassol and one of the most commercial areas. Very close to the sea and surrounded by all services and amenities. Two separate premises that can be connected into one. Walking distance to the sea. Ground floor is 79 sq.m and mezzanine is 46 sq.m.