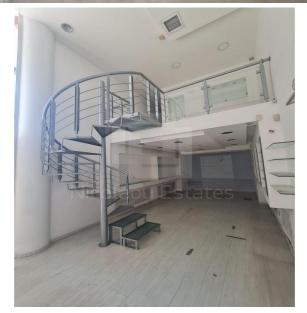

## 125m<sup>2</sup> Office for Sale in Limassol District

Ground floor shop office in the heart of Limassol and one of the most commercial areas. Very close to the sea and surrounded by all services and amenities. Two separate premises that can be connected into one. Walking distance to the sea. Ground floor is 79 sq.m and mezzanine is 46 sq.m.