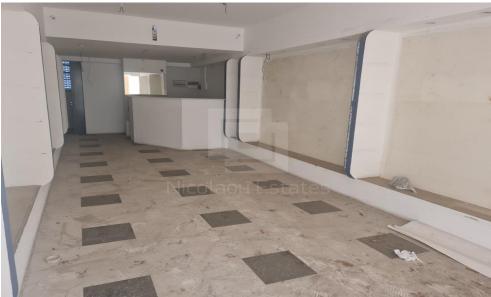

## 72m<sup>2</sup> Commercial for Sale in Limassol District

Shop 2. Ground floor shop office in the heart of Limassol and one of the most commercial areas. Very close to the sea and surrounded by all services and amenities. Walking distance to the sea. Ground floor is 50 sq.m and mezzanine is 22 sq.m

| Property Info              | Plot / Area Info | Additional info  |                  |
|----------------------------|------------------|------------------|------------------|
|                            |                  | Reference Number | VL31932          |
| Covered Area 72            |                  | Property type    | Other Commercial |
| Energy Efficiency <b>C</b> |                  | Condition        | <b>Brand New</b> |
|                            |                  | Bathrooms        | 1                |