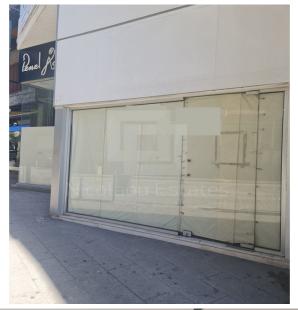

## 72m<sup>2</sup> Commercial for Sale in Limassol District

Shop 2. Ground floor shop office in the heart of Limassol and one of the most commercial areas. Very close to the sea and surrounded by all services and amenities. Walking distance to the sea. Ground floor is 50 sq.m and mezzanine is 22 sq.m