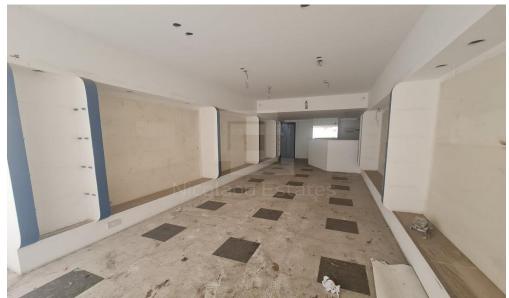

## 72m<sup>2</sup> Commercial for Sale in Limassol District

Shop 2. Ground floor shop office in the heart of Limassol and one of the most commercial areas. Very close to the sea and surrounded by all services and amenities. Walking distance to the sea. Ground floor is 50 sq.m and mezzanine is 22 sq.m

| Property Info              | Plot / Area Info | Additional info  |                  |
|----------------------------|------------------|------------------|------------------|
|                            |                  | Reference Number | VL31932          |
| Covered Area 72            |                  | Property type    | Other Commercial |
| Energy Efficiency <b>C</b> |                  | Condition        | <b>Brand New</b> |
|                            |                  | Bathrooms        | 1                |