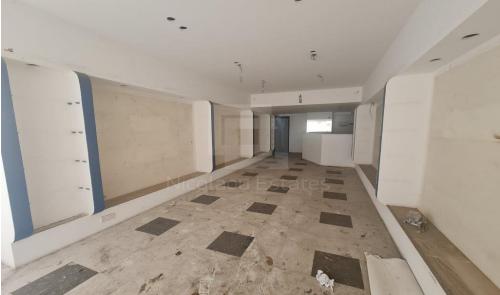

## 72m<sup>2</sup> Commercial for Sale in Limassol District

Shop 2. Ground floor shop office in the heart of Limassol and one of the most commercial areas. Very close to the sea and surrounded by all services and amenities. Walking distance to the sea. Ground floor is 50 sq.m and mezzanine is 22 sq.m