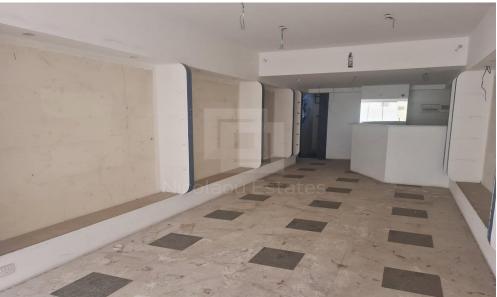

## 72m<sup>2</sup> Commercial for Sale in Limassol District

Shop 2. Ground floor shop office in the heart of Limassol and one of the most commercial areas. Very close to the sea and surrounded by all services and amenities. Walking distance to the sea. Ground floor is 50 sq.m and mezzanine is 22 sq.m