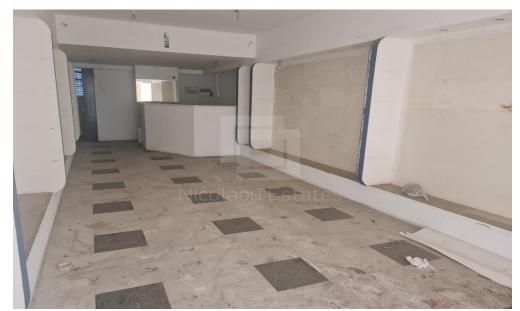

## 72m<sup>2</sup> Commercial for Sale in Limassol District

Shop 2. Ground floor shop office in the heart of Limassol and one of the most commercial areas. Very close to the sea and surrounded by all services and amenities. Walking distance to the sea. Ground floor is 50 sq.m and mezzanine is 22 sq.m