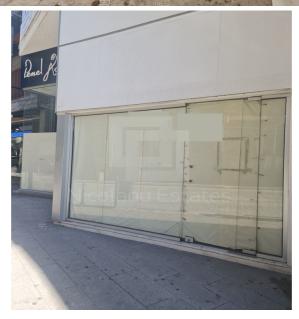

## 72m<sup>2</sup> Commercial for Sale in Limassol District

Shop 2. Ground floor shop office in the heart of Limassol and one of the most commercial areas. Very close to the sea and surrounded by all services and amenities. Walking distance to the sea. Ground floor is 50 sq.m and mezzanine is 22 sq.m

| Property Info              | Plot / Area Info | Additional info  |                  |
|----------------------------|------------------|------------------|------------------|
|                            |                  | Reference Number | VL31932          |
| Covered Area 72            |                  | Property type    | Other Commercial |
| Energy Efficiency <b>C</b> |                  | Condition        | <b>Brand New</b> |
|                            |                  | Bathrooms        | 1                |