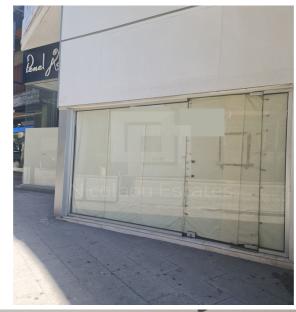

## 72m<sup>2</sup> Office for Sale in Limassol District

Ground floor shop office in the heart of Limassol and one of the most commercial areas. Very close to the sea and surrounded by all services and amenities. Walking distance to the sea. Ground floor is 50 sq.m and mezzanine is 22 sq.m.

| Property Info | Plot / Area Info | Additional info  |                  |
|---------------|------------------|------------------|------------------|
|               |                  | Reference Number | VL31931          |
| Covered Area  | 70               | Property type    | Office           |
| Covered Area  | 72               | Condition        | <b>Brand New</b> |
|               |                  | Bathrooms        | 1                |