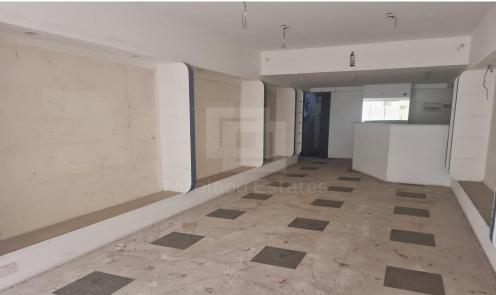

## 72m<sup>2</sup> Office for Sale in Limassol District

Ground floor shop office in the heart of Limassol and one of the most commercial areas. Very close to the sea and surrounded by all services and amenities. Walking distance to the sea. Ground floor is 50 sq.m and mezzanine is 22 sq.m.

| Property Info | Plot / Area Info | Additional info  |                  |
|---------------|------------------|------------------|------------------|
|               |                  | Reference Number | VL31931          |
| Covered Area  | 70               | Property type    | Office           |
| Covered Area  | 72               | Condition        | <b>Brand New</b> |
|               |                  | Bathrooms        | 1                |