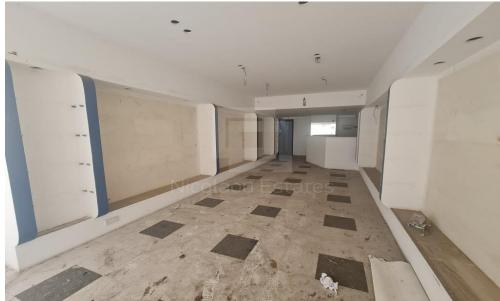

## 72m<sup>2</sup> Office for Sale in Limassol District

Ground floor shop office in the heart of Limassol and one of the most commercial areas. Very close to the sea and surrounded by all services and amenities. Walking distance to the sea. Ground floor is 50 sq.m and mezzanine is 22 sq.m.