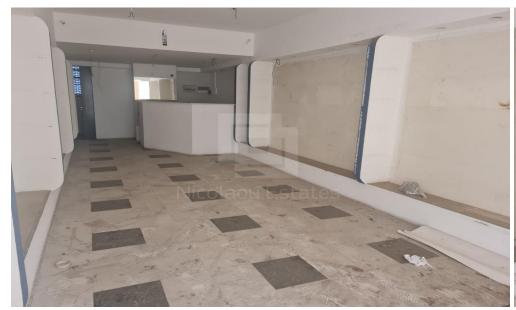

## 72m<sup>2</sup> Office for Sale in Limassol District

Ground floor shop office in the heart of Limassol and one of the most commercial areas. Very close to the sea and surrounded by all services and amenities. Walking distance to the sea. Ground floor is 50 sq.m and mezzanine is 22 sq.m.