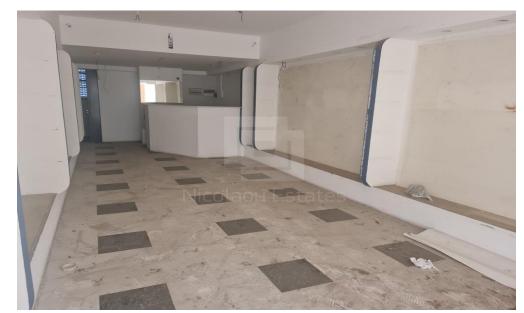

## 72m<sup>2</sup> Office for Sale in Limassol District

Ground floor shop office in the heart of Limassol and one of the most commercial areas. Very close to the sea and surrounded by all services and amenities. Walking distance to the sea. Ground floor is 50 sq.m and mezzanine is 22 sq.m.

| Property Info | Plot / Area Info | Additional info  |                  |
|---------------|------------------|------------------|------------------|
|               |                  | Reference Number | VL31931          |
| Covered Area  | 70               | Property type    | Office           |
| Covered Area  | 72               | Condition        | <b>Brand New</b> |
|               |                  | Bathrooms        | 1                |