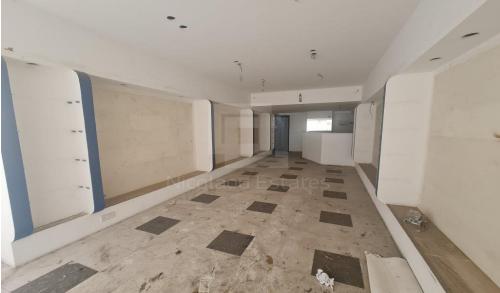

## 72m<sup>2</sup> Office for Sale in Limassol District

Ground floor shop office in the heart of Limassol and one of the most commercial areas. Very close to the sea and surrounded by all services and amenities. Walking distance to the sea. Ground floor is 50 sq.m and mezzanine is 22 sq.m.

| Property Info | Plot / Area Info | Additional info  |                  |
|---------------|------------------|------------------|------------------|
|               |                  | Reference Number | VL31931          |
| Covered Area  | 70               | Property type    | Office           |
| Covered Area  | 72               | Condition        | <b>Brand New</b> |
|               |                  | Bathrooms        | 1                |