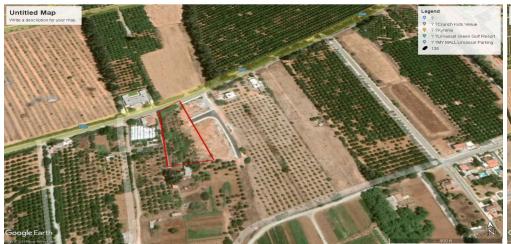

## 4,130m<sup>2</sup> Plot for Sale in Limassol - Zakaki

Large development land walking distance from the Casino. The huge advantage of this land is that the land is approximately 300 meters from the new Mediterranean Casino and 500 meters from Limassol Greens the new golf resort. The building zone is Ka9 which is 40 build 25 cover and maximum of 2 floors with no more than 10 meters height.

| Property Info | Plot / Area Info |      | Additional info  |                  |
|---------------|------------------|------|------------------|------------------|
|               |                  |      | Reference Number | VL31921          |
|               | Plot area        | 4130 | Property type    | Land and Plots   |
|               |                  |      | Condition        | <b>Brand New</b> |