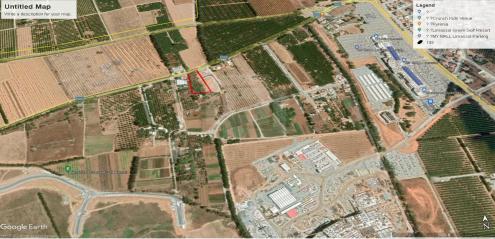

## 4,130m<sup>2</sup> Plot for Sale in Limassol - Zakaki

Large development land walking distance from the Casino. The huge advantage of this land is that the land is approximately 300 meters from the new Mediterranean Casino and 500 meters from Limassol Greens the new golf resort. The building zone is Ka9 which is 40 build 25 cover and maximum of 2 floors with no more than 10 meters height.