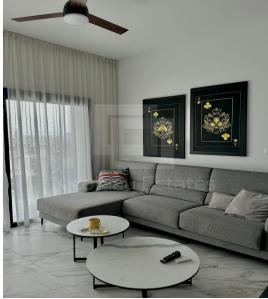

## 1 Bedroom Apartment for Sale in Limassol - Kapsalos

One bedroom apartment with sea view perfectly located in Kapsalos area Limassol just a walk away from the supermarkets banks restaurants and various amenities and only 5 drive to the Highway. FEATURES 3rd floor Living room Kitchen with island bar area and table 1 bedroom 1 large shower room 1 storage room 1 covered parking area Indoor area 54sqm Covered verandas 19sqm A C in all rooms Fully furnished Built end of 2021