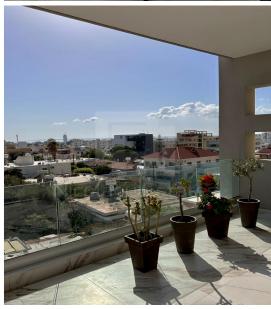

## 1 Bedroom Apartment for Sale in Limassol - Kapsalos

One bedroom apartment with sea view perfectly located in Kapsalos area Limassol just a walk away from the supermarkets banks restaurants and various amenities and only 5 drive to the Highway. FEATURES 3rd floor Living room Kitchen with island bar area and table 1 bedroom 1 large shower room 1 storage room 1 covered parking area Indoor area 54sqm Covered verandas 19sqm A C in all rooms Fully furnished Built end of 2021

Amenities Location

• Balcony Location: Limassol - Kapsalos Region: Limassol

Price: €270 000 + VAT

VAT for this property is €13,500 or €51,300. VAT usually is 19%. If it is your first purchase of property, you can have VAT reduced to 5% for the first 150sq.m. of the property.