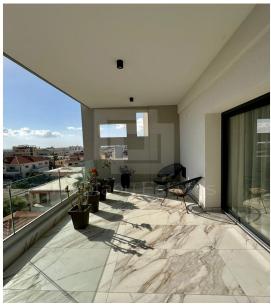

## 1 Bedroom Apartment for Sale in Limassol - Kapsalos

One bedroom apartment with sea view perfectly located in Kapsalos area Limassol just a walk away from the supermarkets banks restaurants and various amenities and only 5 drive to the Highway. FEATURES 3rd floor Living room Kitchen with island bar area and table 1 bedroom 1 large shower room 1 storage room 1 covered parking area Indoor area 54sqm Covered verandas 19sqm A C in all rooms Fully furnished Built end of 2021