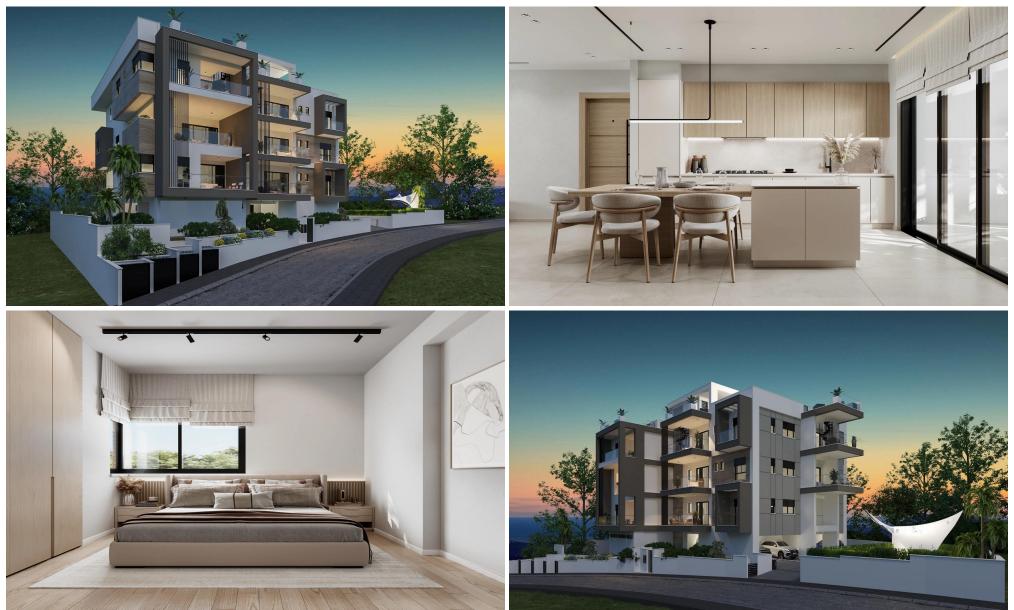

## 2 Bedroom Apartment for Sale in Limassol - Panthea

Reference ID: #SA33274Price details: €370,000 +VATThe project comprises 1,2 and 3 bedroom apartments with spectacular sea view and mountain view.The project includes a communal swimming pool and garden.The main characteristics of the area is that is situated within short distance from all amenities and schools.Distance to the airport is 40 minutes drive.Security gatesIntercom facilitiesParking spacesEach apartment has its own photovoltaic systemDelivery Date: July 2025Available for sale three 2-bedroom apartments.Covered area: 77-81 sq.m.Covered veranda: 20-30 sq.m.Extra room 18 sq.m on the ground floor with wc for tha apartment on the 3rd floor of the building.Prices: €370,000-€40...

| Property Info                                                                                          |                                           | Plot / Area Ir  | nfo                         | Additional info                                                                  |                                                         |  |
|--------------------------------------------------------------------------------------------------------|-------------------------------------------|-----------------|-----------------------------|----------------------------------------------------------------------------------|---------------------------------------------------------|--|
| Covered Area<br>Covered Veranda<br>Floor Number<br>Furnishing<br>Energy Efficiency<br>Air Conditioning | 97<br>13<br>2<br>Unfurnished<br>N/A<br>No | Pool<br>Parking | Common, Yes<br>Covered, Yes | Reference Number<br>Property type<br>Condition<br>Construction Year<br>Bathrooms | SA33274<br>Apartment<br>Under Construction<br>2025<br>2 |  |
| Amenities                                                                                              | Location                                  |                 |                             |                                                                                  |                                                         |  |
| • Storage room                                                                                         | Location: Limasso                         |                 |                             | gion: Limassol                                                                   |                                                         |  |