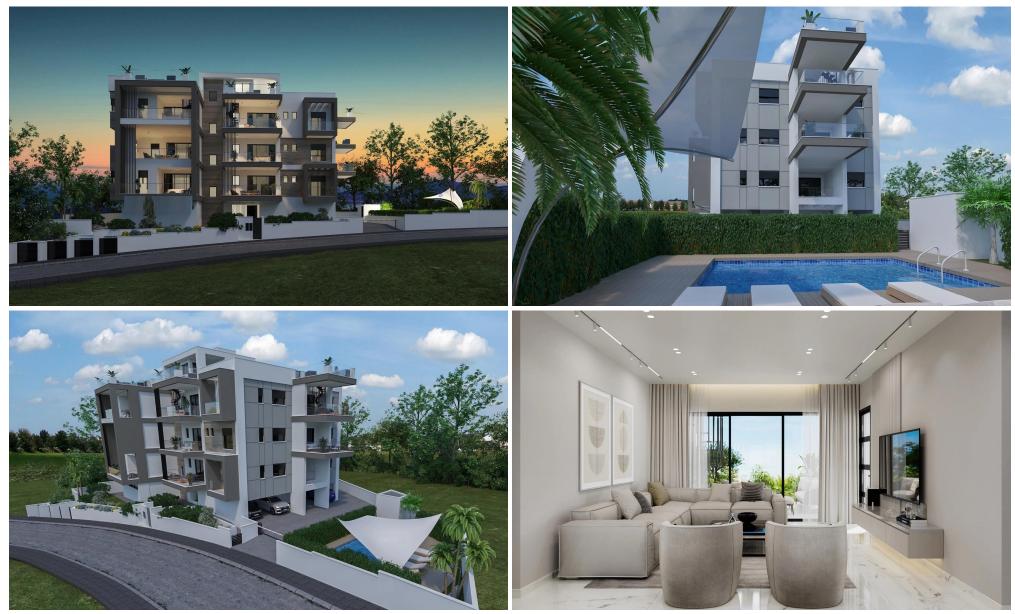

## 2 Bedroom Apartment for Sale in Limassol - Panthea

Reference ID: #SA33274Price details: €370,000 +VATThe project comprises 1,2 and 3 bedroom apartments with spectacular sea view and mountain view.The project includes a communal swimming pool and garden.The main characteristics of the area is that is situated within short distance from all amenities and schools.Distance to the airport is 40 minutes drive.Security gatesIntercom facilitiesParking spacesEach apartment has its own photovoltaic systemDelivery Date: July 2025Available for sale three 2-bedroom apartments.Covered area: 77-81 sq.m.Covered veranda: 20-30 sq.m.Extra room 18 sq.m on the ground floor with wc for tha apartment on the 3rd floor of the building.Prices: €370,000-€40...

| Property Info                                                                                          |                                           | Plot / Area Ir  | nfo                         | Additional info                                                                  |                                                         |  |
|--------------------------------------------------------------------------------------------------------|-------------------------------------------|-----------------|-----------------------------|----------------------------------------------------------------------------------|---------------------------------------------------------|--|
| Covered Area<br>Covered Veranda<br>Floor Number<br>Furnishing<br>Energy Efficiency<br>Air Conditioning | 97<br>13<br>2<br>Unfurnished<br>N/A<br>No | Pool<br>Parking | Common, Yes<br>Covered, Yes | Reference Number<br>Property type<br>Condition<br>Construction Year<br>Bathrooms | SA33274<br>Apartment<br>Under Construction<br>2025<br>2 |  |
| Amenities                                                                                              | Location                                  |                 |                             |                                                                                  |                                                         |  |
| • Storage room                                                                                         | Location: Limasso                         |                 |                             | gion: Limassol                                                                   |                                                         |  |