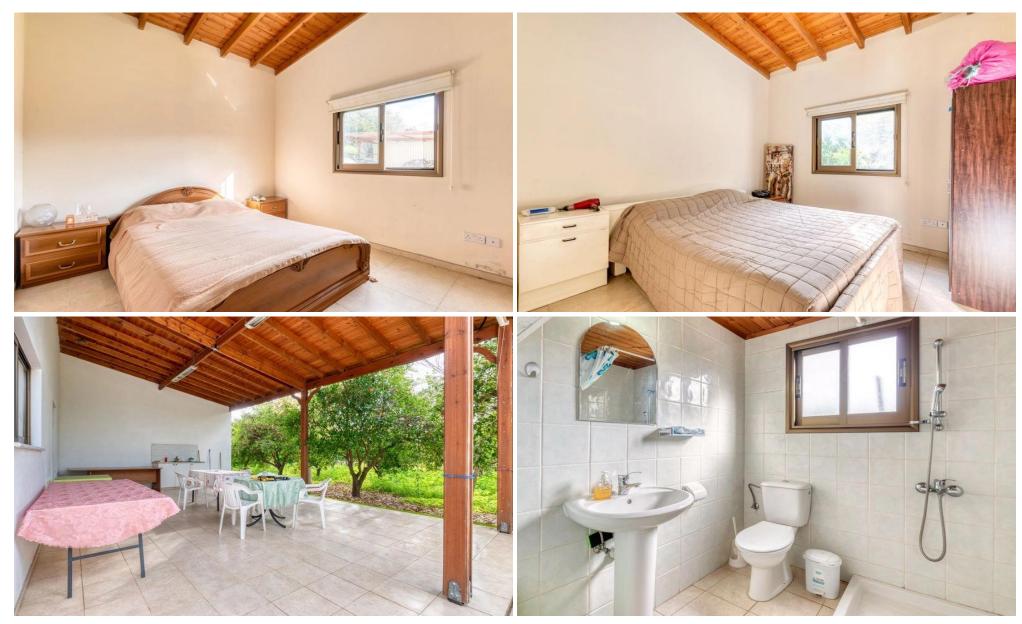

## 110m<sup>2</sup> Commercial for Sale in Melini, Larnaca District

Two Bedroom Farm House For Sale in Melini Village with Land Deeds□□\*\*\*PRICE REDUCTION\*\*\*(was €290.000)\*\*\*□□This well presented 2 bedroom farmhouse house is set on large plot of 6775 m2, located in a small mountainous village in the Larnaca district.□□The property has a spacious open plan kitchen, diner, lounge, two double bedrooms and a family bathroom. The lounge area has a built in log burner for the cooler months. Outside there is a covered veranda with wooden pergola and two outbuildings currently used for storage.□□Plot consists of 230 citrus trees, 70 fruit trees, olive trees, walnut trees and almond trees. The annual income from the ex...