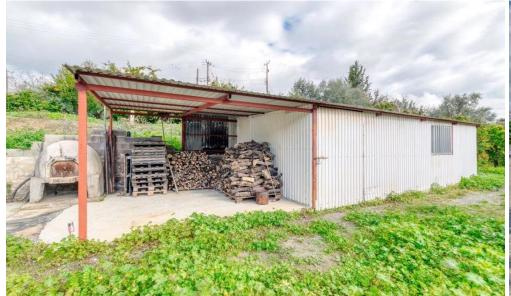

## 110m<sup>2</sup> Commercial for Sale in Melini, Larnaca District

Two Bedroom Farm House For Sale in Melini Village with Land Deeds□□\*\*\*PRICE REDUCTION\*\*\*(was €290.000)\*\*\*□□This well presented 2 bedroom farmhouse house is set on large plot of 6775 m2, located in a small mountainous village in the Larnaca district.□□The property has a spacious open plan kitchen, diner, lounge, two double bedrooms and a family bathroom. The lounge area has a built in log burner for the cooler months. Outside there is a covered veranda with wooden pergola and two outbuildings currently used for storage.□□Plot consists of 230 citrus trees, 70 fruit trees, olive trees, walnut trees and almond trees. The annual income from the ex...