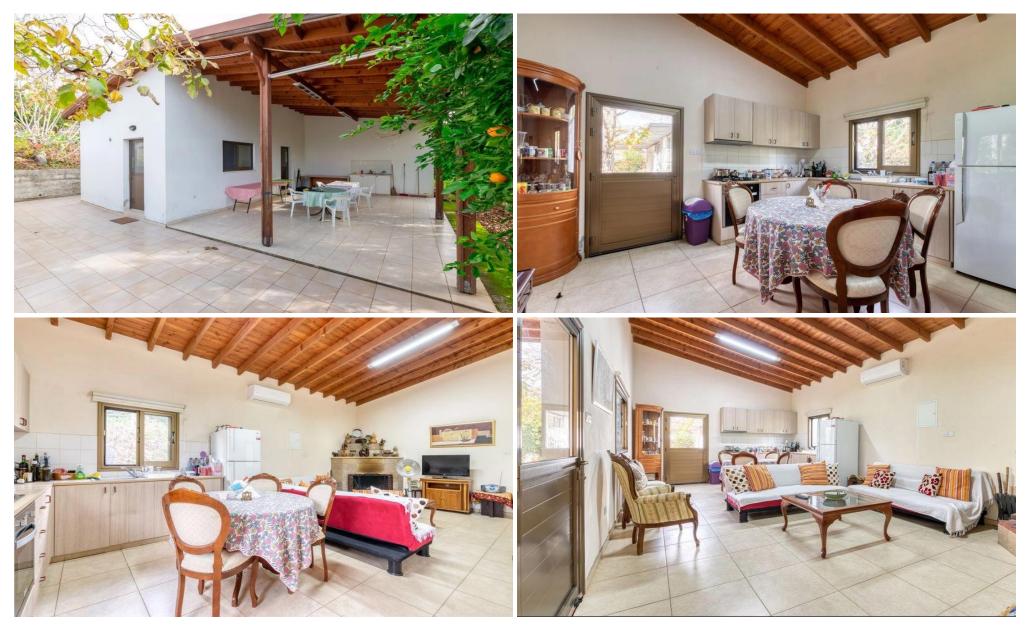

## 110m<sup>2</sup> Commercial for Sale in Melini, Larnaca District

Two Bedroom Farm House For Sale in Melini Village with Land Deeds□□\*\*\*PRICE REDUCTION\*\*\*(was €290.000)\*\*\*□□This well presented 2 bedroom farmhouse house is set on large plot of 6775 m2, located in a small mountainous village in the Larnaca district.□□The property has a spacious open plan kitchen, diner, lounge, two double bedrooms and a family bathroom. The lounge area has a built in log burner for the cooler months. Outside there is a covered veranda with wooden pergola and two outbuildings currently used for storage.□□Plot consists of 230 citrus trees, 70 fruit trees, olive trees, walnut trees and almond trees. The annual income from the ex...