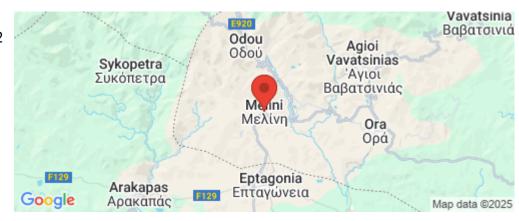

Property Info Plot / Area Info

Covered Area 110

Amenities Location

Location: Melini Region: Larnaca

Coordinates: **34.867046** / **33.157152** 