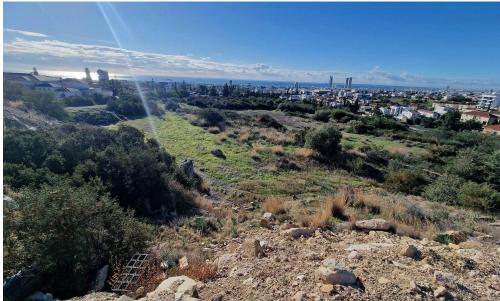

## 6,720m<sup>2</sup> Plot for Sale in Germasogeia, Limassol District

Sale of a residential field with unobstructed sea view in Paniotis area, Limassol. It situated at the distance 2400 meters from the beach, has irregular shape, flat surface and frontage with a road 220 meters at the west side and 3 access points from the east side. It falls into planning zone Ka8 with building density 60%, coverage 35%, 2 floors, 10 meters.