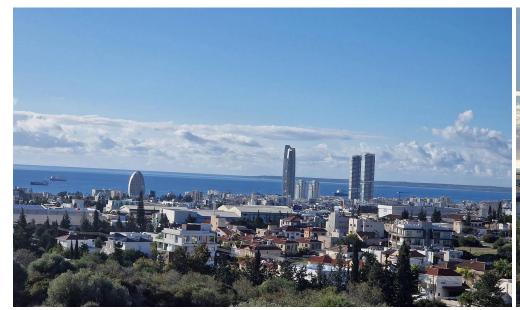

## 6,720m<sup>2</sup> Plot for Sale in Germasogeia, Limassol District

Sale of a residential field with unobstructed sea view in Paniotis area, Limassol. It situated at the distance 2400 meters from the beach, has irregular shape, flat surface and frontage with a road 220 meters at the west side and 3 access points from the east side. It falls into planning zone Ka8 with building density 60%, coverage 35%, 2 floors, 10 meters.