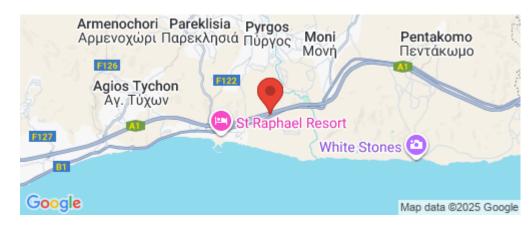

## 560m<sup>2</sup> Plot for Sale in Pyrgos Lemesou, Limassol District

Reference ID: #SA33298Price details:  $\[ \]$ 170,000The property is a field located in Pyrgos, Limassol district. The Pyrgos area has a high level of tourism related development. The wider area has been developed with multiple luxurious hotel complexes, hotel apartments, villas and other touristic developments. The property falls within residential planning zone K $\alpha$ 11 with 20% building density, 15% coverage, 2 floors and a maximum height of 10m.

Amenities Location

**Location:** Pyrgos Lemesou Region: **Limassol** 

Coordinates: 34.719064785727 / 33.184294761445

**Price: €170 000 + VAT** 

VAT for this property is €25,925 or €32,300. VAT usually is 19%. If it is your first purchase of property, you can have VAT reduced to 5% for the first 150sq.m. of the property.