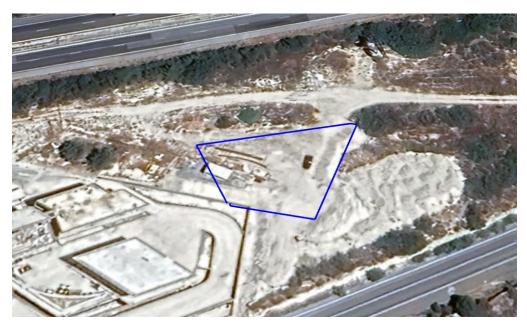

## 560m<sup>2</sup> Plot for Sale in Pyrgos Lemesou, Limassol District

Reference ID: #SA33298Price details:  $\[ \]$ 170,000The property is a field located in Pyrgos, Limassol district. The Pyrgos area has a high level of tourism related development. The wider area has been developed with multiple luxurious hotel complexes, hotel apartments, villas and other touristic developments. The property falls within residential planning zone K $\alpha$ 11 with 20% building density, 15% coverage, 2 floors and a maximum height of 10m.

| Property Info |     | Plot / Area Info |     | Additional info  |                       |
|---------------|-----|------------------|-----|------------------|-----------------------|
|               |     |                  |     | Reference Number | SA33298               |
| Covered Area  | 560 | Plot area        | 560 | Property type    | <b>Land and Plots</b> |
|               |     |                  |     | Condition        | <b>Brand New</b>      |