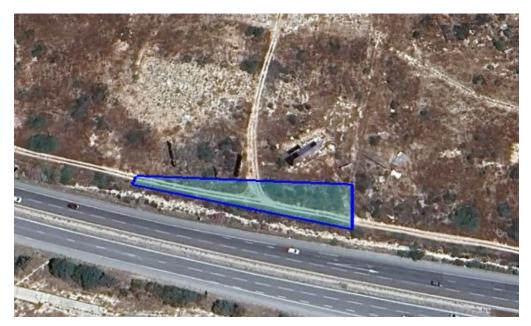

## 1,004m<sup>2</sup> Plot for Sale in Parekklisia, Limassol District

Reference ID: #SA33297Price details: €140,000Residential landlocked field for sale in Pareklissia hills with spectacular panoramic sea views of the Limassol beachfront. The land is only 2 minutes by car from the beach with full access to the main road with all facilities. It's situated in residential area with Excellent investment opportunity for apartments with single development or luxury villas. In the surrounding area there are mostly empty fields and one residential development. Planning zone: Kα11Building Coefficient: 0,2Coverage Coefficient: 0,15Maximum Floors Allowed: 2Maximum Building Height: 10 m

| Property Info | Plot / Area Info |      | Additional info  |                  |
|---------------|------------------|------|------------------|------------------|
|               |                  |      | Reference Number | SA33297          |
|               | Plot area        | 1004 | Property type    | Land and Plots   |
|               |                  |      | Condition        | <b>Brand New</b> |