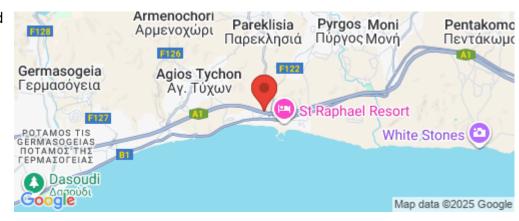

## 1,004m<sup>2</sup> Plot for Sale in Parekklisia, Limassol District

Reference ID: #SA33297Price details: €140,000Residential landlocked field for sale in Pareklissia hills with spectacular panoramic sea views of the Limassol beachfront. The land is only 2 minutes by car from the beach with full access to the main road with all facilities. It's situated in residential area with Excellent investment opportunity for apartments with single development or luxury villas. In the surrounding area there are mostly empty fields and one residential development. Planning zone: Kα11Building Coefficient: 0,2Coverage Coefficient: 0,15Maximum Floors Allowed: 2Maximum Building Height: 10 m

Amenities Location

**Location:** Parekklisia Region: **Limassol** 

Coordinates: 34.716501624843 / 33.160387250162

**Price: €140 000 + VAT** 

VAT Excluded

Title transfer fee None

Price per SQM €139.00/m²

Common expenses None