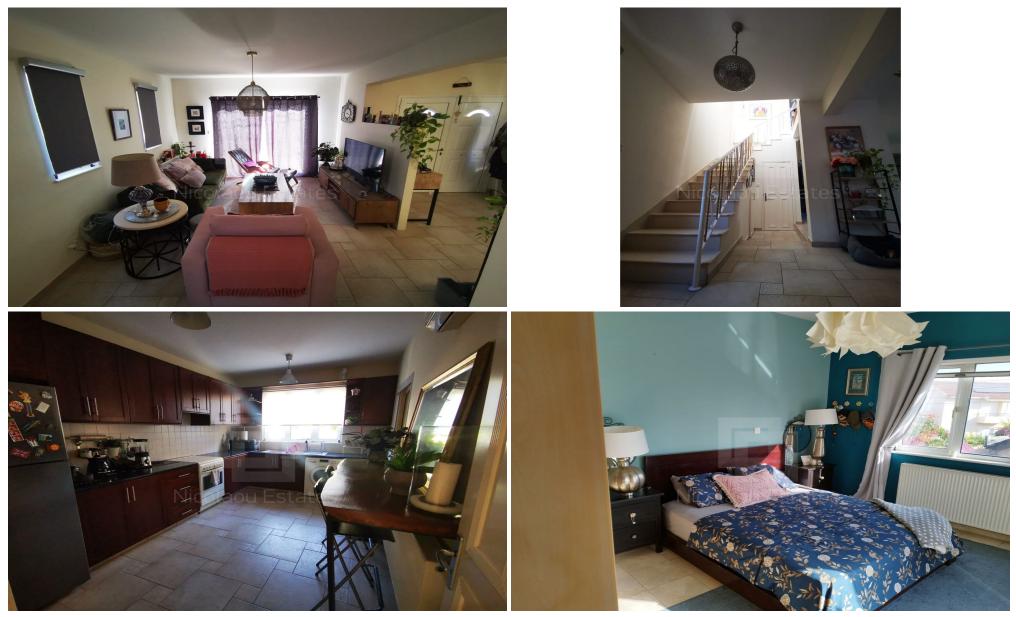

### **3 Bedroom House for Sale in Parekklisia, Limassol District**

Lovely 3 bedroom detached house in a quiet cul de sac in Parekklisia. Walking distance to the main village road and all the amenities of the area like a supermarket bakery coffee shop petrol station DIY store pharmacy etc. This is a 2 level house of 140sq.m of net inside covered area in a 240sq.m plot. There are 3 spacious bedrooms and 1 bathroom on the 1st level the main bedroom benefiting from a spacious open air veranda. On ground level there is the entrance hall the living and dining areas a guest toilet and the kitchen. Next to the kitchen there is another enclosed lounging area with patio doors leading out to the secluded private spacious back garden. The house also benefits from ce...