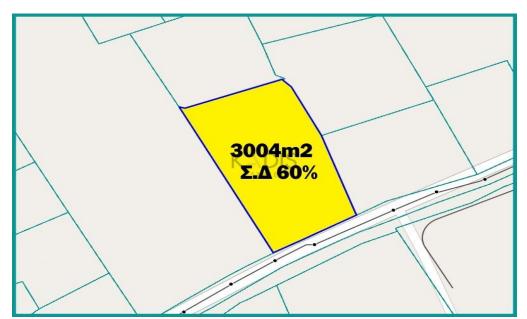

## 3,004m<sup>2</sup> Plot for Sale in Dali, Nicosia District

Large residential land that located just away from the centre of Dali – Nicosia village.

Total area: 3004sqm with regular shape and even surface.

| Property Info | Plot / Area Info |      | Additional info  |                  |
|---------------|------------------|------|------------------|------------------|
|               |                  |      | Reference Number | 1024             |
|               | Plot area        | 3004 | Property type    | Land and Plots   |
|               |                  |      | Condition        | <b>Pre-Owned</b> |