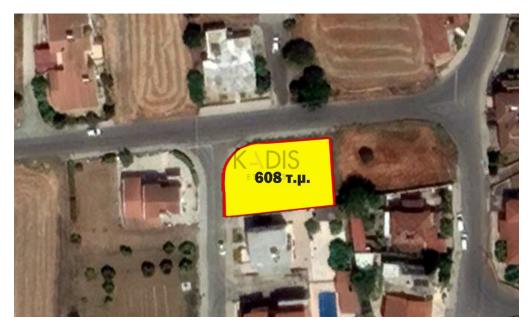

## 608m<sup>2</sup> Plot for Sale in Nicosia District

Excellent location big residential corner plot of 608sqm with flat elevation in one of the most beautiful house residential area of Nicosia, Dali / Nisou.

The plot is within Ka6 zone with 90% building density and 50% coverage ratio with allowance to build 2 floors.

Ideal for 1 or 2 houses

| Property Info | Plot / Area Info |     | Additional info  |                |
|---------------|------------------|-----|------------------|----------------|
|               |                  |     | Reference Number | 1045           |
|               | Plot area        | 608 | Property type    | Land and Plots |
|               |                  |     | Condition        | Pre-Owned      |