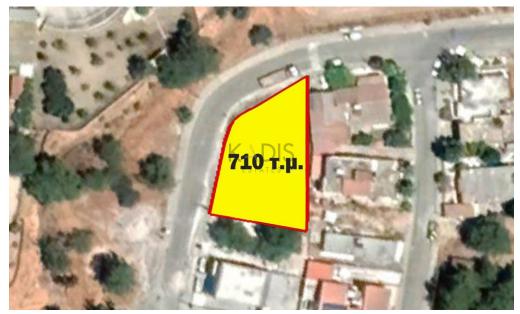

#### 710m<sup>2</sup> Plot for Sale in Psevdas, Larnaca District

Big corner Residential Plot in Psevdas

| Property Info | Plot / Area Info |     | Additional info  |                |  |
|---------------|------------------|-----|------------------|----------------|--|
|               |                  |     | Reference Number | 1046           |  |
|               | Plot area        | 710 | Property type    | Land and Plots |  |
|               |                  |     | Condition        | Pre-Owned      |  |
|               |                  |     |                  |                |  |
| Amenities     | Location         |     |                  |                |  |