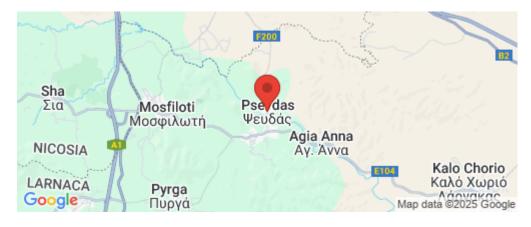

## INDEX

#### 710m<sup>2</sup> Plot for Sale in Psevdas, Larnaca District

Big corner Residential Plot in Psevdas



| Property Info | Plot / Area Info |     | Additional info  |                |  |
|---------------|------------------|-----|------------------|----------------|--|
|               |                  |     | Reference Number | 1046           |  |
|               | Plot area        | 710 | Property type    | Land and Plots |  |
|               |                  |     | Condition        | Pre-Owned      |  |
|               |                  |     |                  |                |  |
| Amenities     | Location         |     |                  |                |  |

Location: Psevdas Region Coordinates: 34.9512771 / 33.4631238

Region: Larnaca



#### Price: €79 000 + VAT

| VAT <b>Exclude</b>         | <b>Excluded</b> Ti<br>Pr |      | ~€1 185.00<br>€111.00/m² | Common expenses   | No