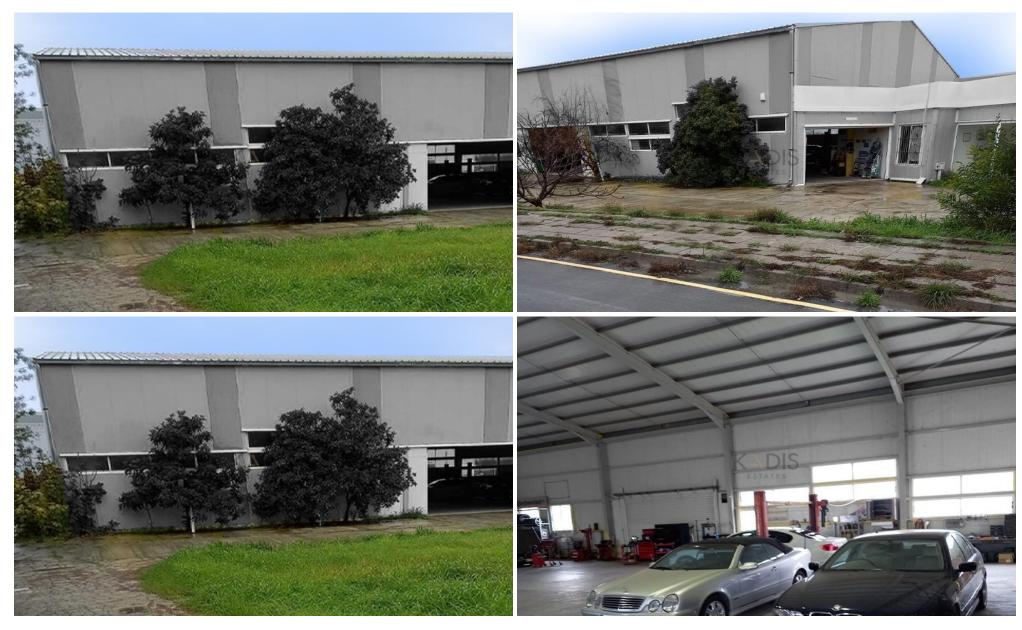

## 800m<sup>2</sup> Commercial for Sale in Aradippou, Larnaca District

Warehouse in Dali near to Larnaca Airport, 800sq.m include 200sq.m offices, 3275sq. land, with lease for 99 years, €500 rent per month, with a parking space for 150 cars.