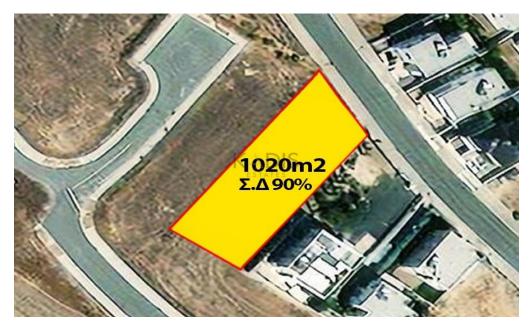

## 1,020m<sup>2</sup> Plot for Sale in Nicosia District

Excellent large residential plot of 1020sqm in Kallithea / Carlsberg area, Nicosia. It falls within zone  $K\alpha6$  with a building density coefficient of 90%, a land coverage coefficient of 50% and allowance to build 2 floors of 10 meters height. The plot is in a privileged area with quick access to the highway towards Nicosia centre and the coastal cities.