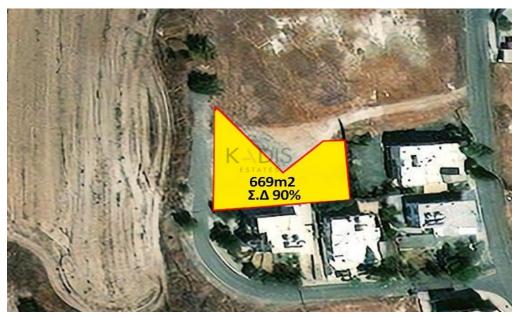

## 669m<sup>2</sup> Plot for Sale in Nicosia District

Large residential plot of 669sqm in Kallithea / Carlsberg area, Nicosia. It falls within zone K $\alpha$ 6 with a building density coefficient of 90%, a land coverage coefficient of 50% and allowance to build 2 floors of 10 meters height. The plot is in a privileged area with quick access to the highway towards Nicosia centre and the coastal cities.

| Property Info | Plot / Area Info |     | Additional info  |                |  |
|---------------|------------------|-----|------------------|----------------|--|
|               |                  |     | Reference Number | 1190           |  |
|               | Plot area        | 669 | Property type    | Land and Plots |  |
|               |                  |     | Condition        | Pre-Owned      |  |
| Amenities     | Location         |     |                  |                |  |