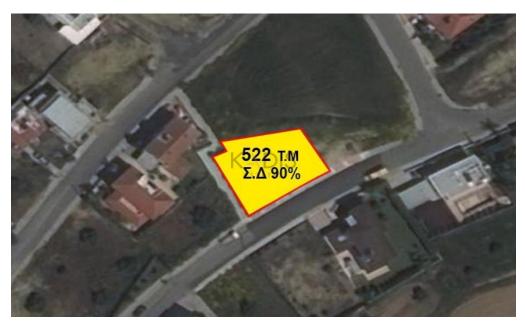

## **522m<sup>2</sup> Plot for Sale in Tseri, Nicosia District**

Land for sale in Tseri next to a pedestrian precinct.

Face to the road 27 meters (+ -)

Plot area 522 sq.m.

It falls into the Ka6 zone with 90% building factor, 50% coverage with the possibility of a 2-storey building with a height of 10 meters.