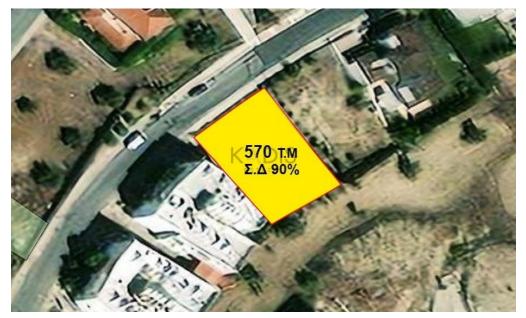

#### 570m<sup>2</sup> Plot for Sale in Tseri, Nicosia District

Land for sale in Tseri next to a pedestrian precinct.

Face to the road 20 meters (+ -)

Plot area 570 sq.m.

It falls into the Ka6 zone with 90% building factor, 50% coverage with the possibility of a 2-storey building with a height of 10 meters.