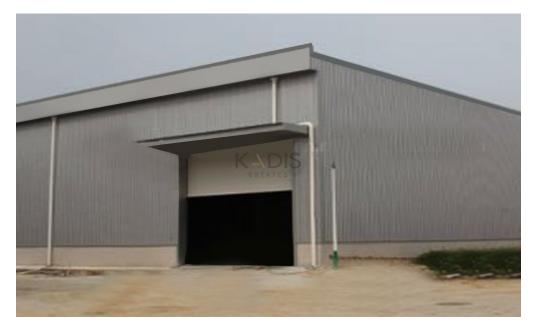

## 1000m<sup>2</sup> Commercial for Sale in Dali, Nicosia District

- ✓ Covered area 1000m²
- ✔Plot Area 2,270.00m²
- ✓Industrial Warehouse

| <b>Property Info</b> |      | Plot / Area Ir | nfo  | Additional info  |                  |
|----------------------|------|----------------|------|------------------|------------------|
|                      |      |                |      | Reference Number | 1226             |
| Covered Area         | 1000 | Plot area      | 2270 | Property type    | Other Commercial |
|                      |      |                |      | Condition        | <b>Pre-Owned</b> |