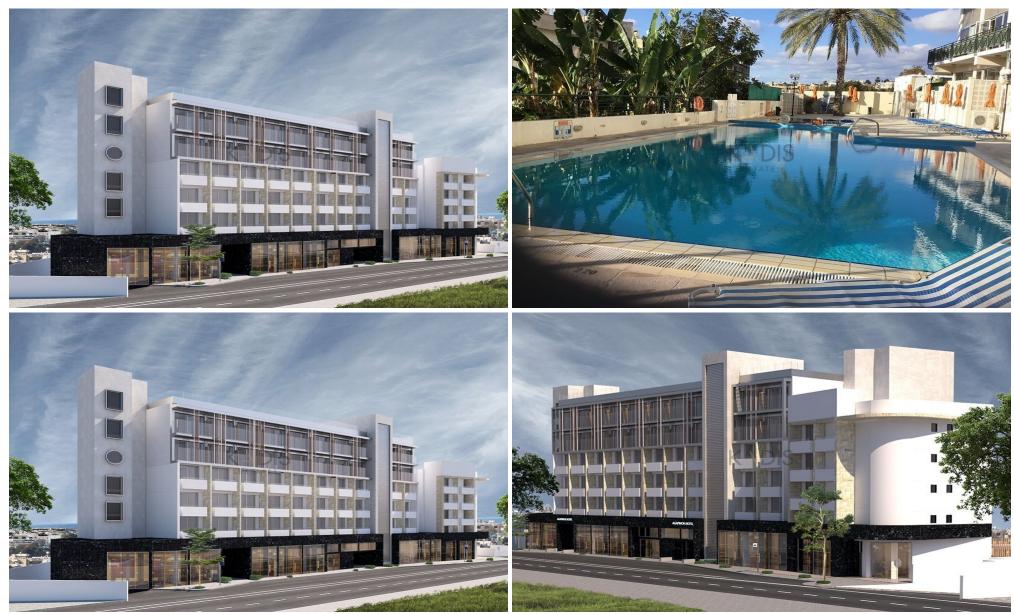

## 4750m<sup>2</sup> Building for Sale in Paphos

The hotel is superbly situated in the upper town center of Pano Pafos with panoramic view, is very centrally located for shopping and sightseeing. Its charming position makes a wonderful retreat for those who prefer a high, cool and unconstructive place, yet a within few minutes walk from the Local Market, District Museum, The New Theatre, The bus station and Public Gardens.

ARCHITECTS APPROVED PLANS & BUILDING PERMITS FOR 2 EXTRA FLOORS There is a Building permit to build extra 2 floors 44 rooms etc etc

#### EXTRA LAND

...

There is also extra land included in the sale on the boundary walls 850m2 with extra building density for building extra Apartments.

| Property Info | Plot / Area Info                               | Additional info  |           |  |  |
|---------------|------------------------------------------------|------------------|-----------|--|--|
|               |                                                | Reference Number | 1302      |  |  |
| Covered Area  | 4750                                           | Property type    | Building  |  |  |
|               |                                                | Condition        | Pre-Owned |  |  |
| Amenities     | Location                                       |                  |           |  |  |
|               | Location: Paphos                               | Region: Paphos   |           |  |  |
|               | Coordinates: 34.759680814986 / 32.415293307903 |                  |           |  |  |