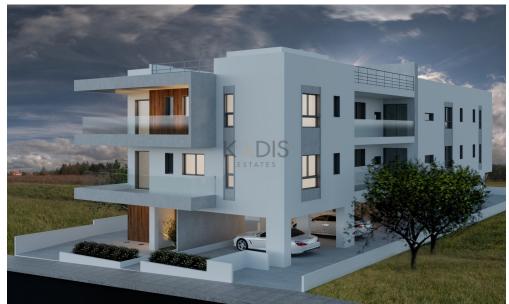

## 2 Bedroom Apartment for Sale in Latsia, Nicosia District

- ✓2 bedrooms
- ✓ 2 W/C
- ✓Internal Area 80m2
- ✓ Covered Verandas 17.7m2
- ✓ Roof Garden Area 53m²
- ✓ Modern Architecture
- ✓ Energy Efficiency "A"

For sale 2 bed new apartment in Latsia. Its a small modern construction, consisted by 2 floors of 8 apartments, 4 apartment in each floor

| Property Info                               |                                              | Plot / Area Info |              | Additional info                                    |                                     |
|---------------------------------------------|----------------------------------------------|------------------|--------------|----------------------------------------------------|-------------------------------------|
| Covered Area<br>Heating<br>Air Conditioning | 80<br>Central Heating, Yes<br>All rooms, Yes | Parking          | Covered, Yes | Reference Number Property type Condition Bathrooms | 1436<br>Apartment<br>Brand New<br>2 |