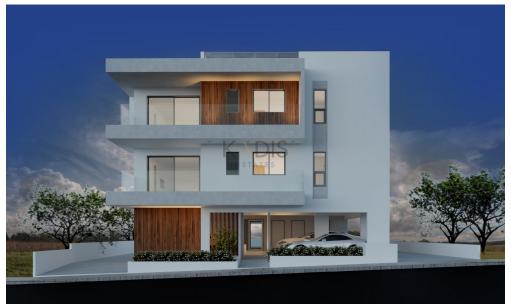

## 2 Bedroom Apartment for Sale in Latsia, Nicosia District

- ✓2 bedrooms
- ✓ 2 W/C
- ✓Internal Area 80m2
- ✓ Covered Verandas 17.7m2
- ✓ Roof Garden Area 53m²
- ✓ Modern Architecture
- ✓ Energy Efficiency "A"

For sale 2 bed new apartment in Latsia. Its a small modern construction, consisted by 2 floors of 8 apartments, 4 apartment in each floor

| Property Info                               |                                              | Plot / Area Info |              | Additional info                                    |                                     |
|---------------------------------------------|----------------------------------------------|------------------|--------------|----------------------------------------------------|-------------------------------------|
| Covered Area<br>Heating<br>Air Conditioning | 80<br>Central Heating, Yes<br>All rooms, Yes | Parking          | Covered, Yes | Reference Number Property type Condition Bathrooms | 1436<br>Apartment<br>Brand New<br>2 |