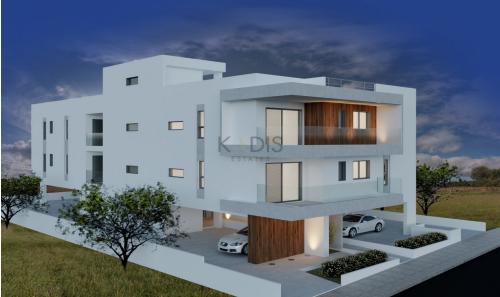

## 2 Bedroom Apartment for Sale in Latsia, Nicosia District

- ✓2 bedrooms
- ✓ 2 W/C
- ✓Internal Area 80m2
- ✓ Covered Verandas 17.7m2
- ✓ Roof Garden Area 53m²
- ✓ Modern Architecture
- ✓ Energy Efficiency "A"

For sale 2 bed new apartment in Latsia. Its a small modern construction, consisted by 2 floors of 8 apartments, 4 apartment in each floor

| Property Info                               |                                              | Plot / Area Info |              | Additional info                                    |                                     |
|---------------------------------------------|----------------------------------------------|------------------|--------------|----------------------------------------------------|-------------------------------------|
| Covered Area<br>Heating<br>Air Conditioning | 80<br>Central Heating, Yes<br>All rooms, Yes | Parking          | Covered, Yes | Reference Number Property type Condition Bathrooms | 1436<br>Apartment<br>Brand New<br>2 |