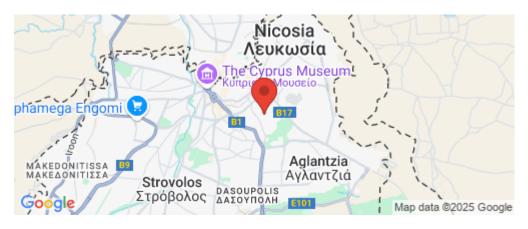

Covered Area 131

| <b>Additional</b> | info |
|-------------------|------|

Reference Number **1532** 

Property type Apartment Condition Pre-Owned

Bathrooms **3** 

Amenities Location

Region: Nicosia

Coordinates: **35.1645181** / **33.3752645** 