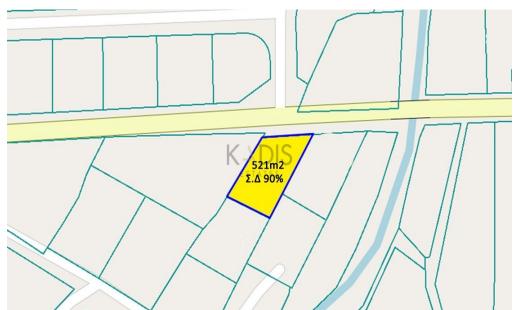

## 521m<sup>2</sup> Plot for Sale in Tseri, Nicosia District

| <ul> <li>✓521m2</li> <li>✓ 90% Building Factor</li> <li>✓ 50% Coverage</li> <li>✓ 2 Floors</li> <li>✓ Height 10 meters</li> </ul> | ır                                   |     | Kato Deftera<br>Δευτερά<br>Pano Deftera<br>Πάνω Δευτερά<br>Psimolofou<br>Ψίμολόφου<br>Ergates<br>Εργάτες | Four Day Clearance LAIKI<br>LEFKOTHEA<br>AAIKH<br>AEVKOBEA<br>TSERI<br>INDUSTRIAL AREA<br>BIOMHXANIKH<br>DEPIOXH<br>TSEPIOY<br>BIOMHXANIKH<br>DEPIOXH<br>TSEPIOY<br>BIOMHXANIKH<br>DEPIOXH ADANION<br>Map data ©2025 Google |  |  |
|-----------------------------------------------------------------------------------------------------------------------------------|--------------------------------------|-----|----------------------------------------------------------------------------------------------------------|-----------------------------------------------------------------------------------------------------------------------------------------------------------------------------------------------------------------------------|--|--|
| Property Info                                                                                                                     | Plot / Area Info                     |     | Additional info                                                                                          |                                                                                                                                                                                                                             |  |  |
|                                                                                                                                   |                                      |     | Reference Number                                                                                         | 1706                                                                                                                                                                                                                        |  |  |
|                                                                                                                                   | Plot area                            | 521 | Property type                                                                                            | Land and Plots                                                                                                                                                                                                              |  |  |
|                                                                                                                                   |                                      |     | Condition                                                                                                | Pre-Owned                                                                                                                                                                                                                   |  |  |
| Amenities                                                                                                                         | Location                             |     |                                                                                                          |                                                                                                                                                                                                                             |  |  |
|                                                                                                                                   | Location: Tseri                      |     | Region: <b>Nicosia</b>                                                                                   |                                                                                                                                                                                                                             |  |  |
|                                                                                                                                   | Coordinates: 35.0707866 / 33.3247626 |     |                                                                                                          |                                                                                                                                                                                                                             |  |  |