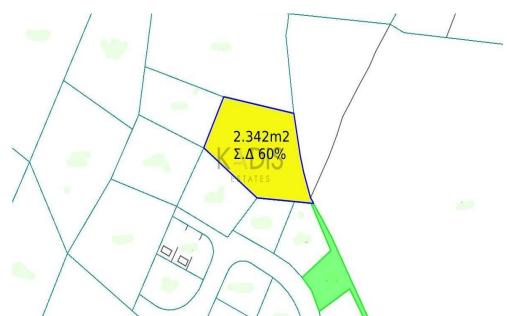

## 2,342m<sup>2</sup> Plot for Sale in Pyrga Larnakas, Larnaca District

- ✔ Plot Area 2.342m2
- ✓ Building Factor 60%
- ✓ Coverage 35%
- ✓ 2 Floors

Property Info Plot / Area Info Additional info

Reference Number

Plot area **2342** Property type

Condition

Land and Plots

**Pre-Owned** 

1816

Amenities Location

**Location:** Pyrga Larnakas Region: **Larnaca** 

Coordinates: **34.9260101** / **33.4313872** 