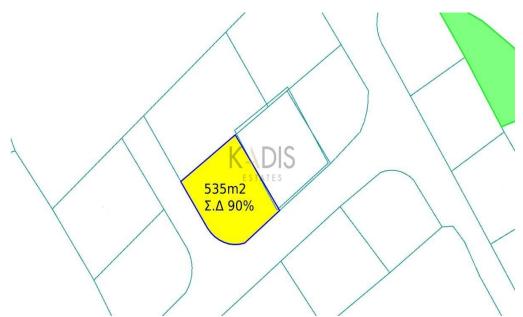

## 535m<sup>2</sup> Plot for Sale in Polis Chrysochous, Paphos District

- ✓ Plot Area 535m2
- ✓ Building Factor 90%
- ✓ Coverage 50%
- ✓ 2 Floors

| Property Info | Plot / Area Info |     | Additional info  |                |
|---------------|------------------|-----|------------------|----------------|
|               |                  |     | Reference Number | 1836           |
|               | Plot area        | 535 | Property type    | Land and Plots |
|               |                  |     | Condition        | Pre-Owned      |