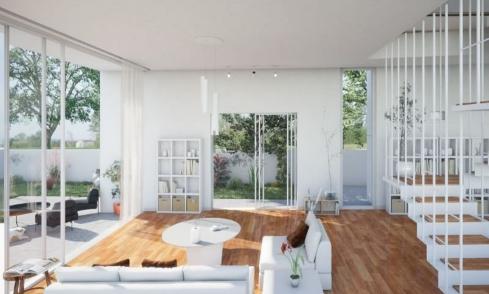

## 4 Bedroom House for Sale in Geri, Nicosia District

- ✓ 4 Bedroom
- **√**3 WC
- ✓ Plot Area 411 m2
- ✓Internal Area 200m2
- ✓ Covered Verandas 15m2
- ✓ Yard 183m2
- ✓ Covered Parking
- ✓ Near to Park
- ✓A/C
- ✓ Underfloor Heating

Welcome to our luxurious house for sale in Geri, Athalassas Park area. This stunning property boasts 4 spacious bedrooms, perfect for families seeking a comfortable living space. With 3 well-appointed WC, this home is designed for convenience and comfort.

The plot area of this property is a generous 411m2, providing ample space for outdoor activities and relaxation. The internal area of the house is 200m2, providing a spacious I...

| Property Info                               |                                                  | Plot / Area In | nfo | Additional info                                             |                                 |
|---------------------------------------------|--------------------------------------------------|----------------|-----|-------------------------------------------------------------|---------------------------------|
| Covered Area<br>Heating<br>Air Conditioning | 200<br>Underfloor Heating, Yes<br>All rooms, Yes | Plot area      | 411 | Reference Number<br>Property type<br>Condition<br>Bathrooms | 1864<br>House<br>Pre-Owned<br>3 |