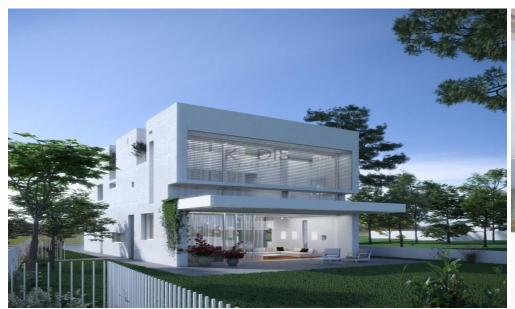

## 4 Bedroom House for Sale in Geri, Nicosia District

- ✓ 4 Bedroom
- **√**3 WC
- ✓ Plot Area 411 m2
- ✓Internal Area 200m2
- ✓ Covered Verandas 15m2
- ✓ Yard 183m2
- ✓ Covered Parking
- ✓ Near to Park
- ✓A/C
- ✓ Underfloor Heating

Welcome to our luxurious house for sale in Geri, Athalassas Park area. This stunning property boasts 4 spacious bedrooms, perfect for families seeking a comfortable living space. With 3 well-appointed WC, this home is designed for convenience and comfort.

The plot area of this property is a generous 411m2, providing ample space for outdoor activities and relaxation. The internal area of the house is 200m2, providing a spacious I...

| Property Info                               |                                                  | Plot / Area In | nfo | Additional info                                             |                                 |
|---------------------------------------------|--------------------------------------------------|----------------|-----|-------------------------------------------------------------|---------------------------------|
| Covered Area<br>Heating<br>Air Conditioning | 200<br>Underfloor Heating, Yes<br>All rooms, Yes | Plot area      | 411 | Reference Number<br>Property type<br>Condition<br>Bathrooms | 1864<br>House<br>Pre-Owned<br>3 |