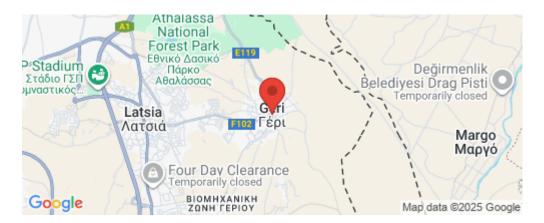

Amenities Location

• Garden Region: Nicosia

Coordinates: 35.1075703 / 33.422429

Price: €650 000 + VAT

VAT for this property is €55,250 or €123,500. VAT usually is 19%. If it is your first purchase of property, you can have VAT reduced to 5% for the first 150sq.m. of the property.