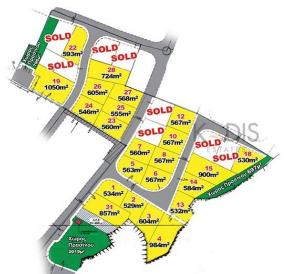

## 546m<sup>2</sup> Plot for Sale in Nicosia District

From €155,000

- ✓ Plot area 546m2
- ✓ Building Factor 60%
- ✓ Coverage 35%
- ✓ 2 Floors
- ✓ Plot 24

| Property Info | Plot / Area Info |     | Additional info  |                |
|---------------|------------------|-----|------------------|----------------|
|               |                  |     | Reference Number | 1967           |
|               | Plot area        | 546 | Property type    | Land and Plots |
|               |                  |     | Condition        | Pre-Owned      |

## **Price change history**

€155 000 on Jan 18, 2024

| ΑΡ. ΟΙΚΟΠΕΔΟΥ | ΕΜΒΑΔΟΝ τ.μ. | ΤΙΜΗ ΟΙΚΟΠΕΔΟΥ ( |
|---------------|--------------|------------------|
| 1             | 534          | 171.000          |
| 2             | 529          | 155.000          |
| 3             | 604          | 187.000          |
| 4             | 984          | 304.500          |
| 5             | 563          | 178.500          |
| 6             | 567          | 182.000          |
| 7             | 560          | 173.000          |
| 8             | 567          | 175.000          |
| 10            | 567          | 175.000          |
| 12            | 567          | 175.000          |
| 13            | 532          | 155.400          |
| 14            | 584          | 187.000          |
| 15            | 900          | 289.000          |
| 18            | 530          | 178.500          |
| 19            | 1050         | 302.400          |
| 22            | 593          | 190.000          |
| 23            | 560          | 173.000          |
| 24            | 546          | 169.000          |
| 25            | 555          | 171.000          |
| 26            | 605          | 187.000          |
| 27            | 568          | 175.000          |
| 28            | 724          | 231.000          |
| 31            | 857          | 262.500          |
|               |              |                  |