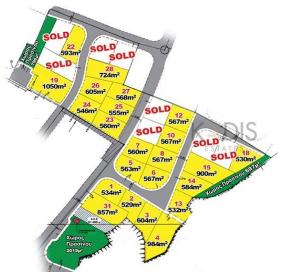

## **Price change history**

€169 000 on Jan 18, 2024

| ΑΡ. ΟΙΚΟΠΕΔΟΥ | ΕΜΒΑΔΟΝ τ.μ. | ΤΙΜΗ ΟΙΚΟΠΕΔΟΥ € |
|---------------|--------------|------------------|
| 1             | 534          | 171.000          |
| 2             | 529          | 155.000          |
| 3             | 604          | 187.000          |
| 4             | 984          | 304.500          |
| 5             | 563          | 178.500          |
| 6             | 567          | 182.000          |
| 7             | 560          | 173.000          |
| 8             | 567          | 175.000          |
| 10            | 567          | 175.000          |
| 12            | 567          | 175.000          |
| 13            | 532          | 155.400          |
| 14            | 584          | 187.000          |
| 15            | 900          | 289.000          |
| 18            | 530          | 178.500          |
| 19            | 1050         | 302.400          |
| 22            | 593          | 190.000          |
| 23            | 560          | 173.000          |
| 24            | 546          | 169.000          |
| 25            | 555          | 171.000          |
| 26            | 605          | 187.000          |
| 27            | 568          | 175.000          |
| 28            | 724          | 231.000          |
| 31            | 857          | 262.500          |
|               |              |                  |