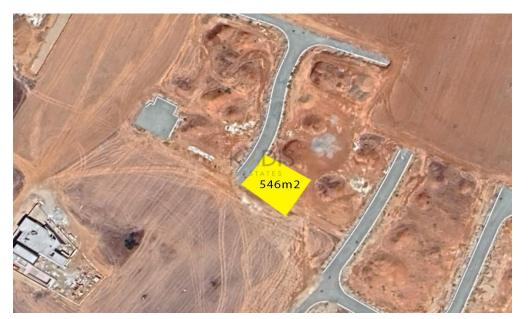

## 546m<sup>2</sup> Plot for Sale in Nicosia District

From €155,000

- ✓ Plot area 546m2
- ✓ Building Factor 60%
- ✓ Coverage 35%
- ✓ 2 Floors
- ✓ Plot 24

| Property Info | Plot / Area Info |     | Additional info  |                |
|---------------|------------------|-----|------------------|----------------|
|               |                  |     | Reference Number | 2017           |
|               | Plot area        | 546 | Property type    | Land and Plots |
|               |                  |     | Condition        | Pre-Owned      |