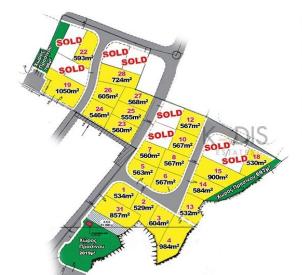

## **Price change history**

€155 000 on Jan 18, 2024

| ΑΡ. ΟΙΚΟΠΕΔΟΥ | ΕΜΒΑΔΟΝ τ.μ. | ΤΙΜΗ ΟΙΚΟΠΕΔΟΥ € |
|---------------|--------------|------------------|
| 1             | 534          | 171.000          |
| 2             | 529          | 155.000          |
| 3             | 604          | 187.000          |
| 4             | 984          | 304.500          |
| 5             | 563          | 178.500          |
| 6             | 567          | 182.000          |
| 7             | 560          | 173.000          |
| 8             | 567          | 175.000          |
| 10            | 567          | 175.000          |
| 12            | 567          | 175.000          |
| 13            | 532          | 155.400          |
| 14            | 584          | 187.000          |
| 15            | 900          | 289.000          |
| 18            | 530          | 178.500          |
| 19            | 1050         | 302.400          |
| 22            | 593          | 190.000          |
| 23            | 560          | 173.000          |
| 24            | 546          | 169.000          |
| 25            | 555          | 171.000          |
| 26            | 605          | 187.000          |
| 27            | 568          | 175.000          |
| 28            | 724          | 231.000          |
| 31            | 857          | 262.500          |
|               |              |                  |