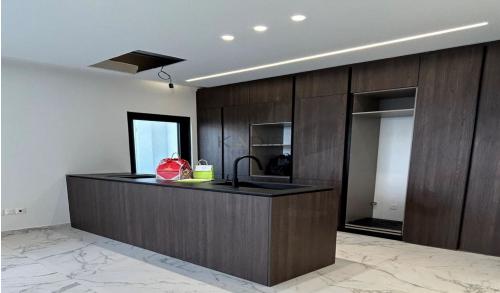

## 2 Bedroom Apartment for Sale in Latsia, Nicosia District

- ✓ Ready to move in
- ✓2 bedrooms
- **√**2 W/C
- ✓Internal Area 78.5m2
- ✓ Covered Verandas 19.8m2
- ✓A/C Installation
- ✓ Security Door
- ✓ Storage
- ✓ Energy Efficiency "A"

Introducing a delightful residential property that is perfect for those seeking comfortable and convenient living. This two-bedroom home offers ample space with an internal area of 78.5 square meters, providing plenty of room for relaxation and everyday activities. With two well-designed bathrooms, each equipped with water closets, convenience and privacy are ensured for residents and guests alike. The covered verandas, spanning 19....