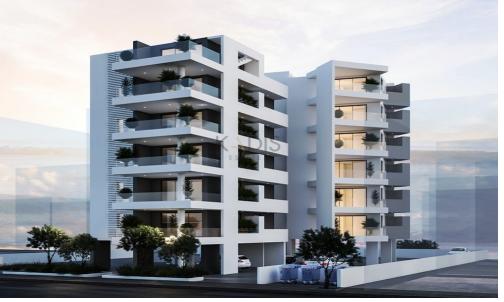

## 2 Bedroom Apartment for Sale in Latsia, Nicosia District

- ✓ Ready to move in
- ✓2 bedrooms
- **√**2 W/C
- ✓Internal Area 78.5m2
- ✓ Covered Verandas 19.8m2
- ✓A/C Installation
- ✓ Security Door
- ✓ Storage
- ✓ Energy Efficiency "A"

Introducing a delightful residential property that is perfect for those seeking comfortable and convenient living. This two-bedroom home offers ample space with an internal area of 78.5 square meters, providing plenty of room for relaxation and everyday activities. With two well-designed bathrooms, each equipped with water closets, convenience and privacy are ensured for residents and guests alike. The covered verandas, spanning 19....