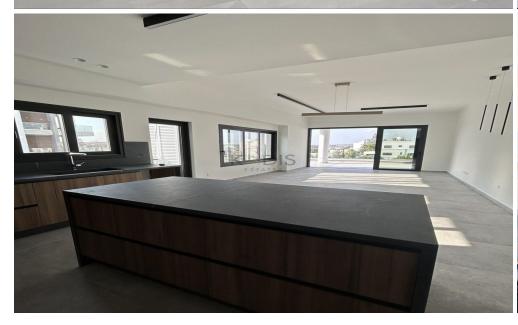

## 2 Bedroom Apartment for Sale in Latsia, Nicosia District

- ✓ Ready to move in
- ✓2 bedrooms
- **√**2 W/C
- ✓Internal Area 78.5m2
- ✓ Covered Verandas 19.8m2
- ✓A/C Installation
- ✓ Security Door
- ✓ Storage
- ✓ Energy Efficiency "A"

Introducing a delightful residential property that is perfect for those seeking comfortable and convenient living. This two-bedroom home offers ample space with an internal area of 78.5 square meters, providing plenty of room for relaxation and everyday activities. With two well-designed bathrooms, each equipped with water closets, convenience and privacy are ensured for residents and guests alike. The covered verandas, spanning 19....