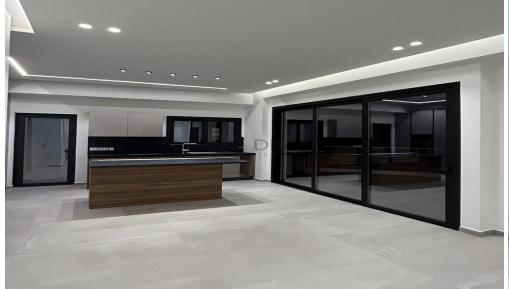

## 2 Bedroom Apartment for Sale in Latsia, Nicosia District

- ✓ Ready to move in
- ✓2 bedrooms
- **√**2 W/C
- ✓Internal Area 78.5m2
- ✓ Covered Verandas 19.8m2
- ✓A/C Installation
- ✓ Security Door
- ✓ Storage
- ✓ Energy Efficiency "A"

Introducing a delightful residential property that is perfect for those seeking comfortable and convenient living. This two-bedroom home offers ample space with an internal area of 78.5 square meters, providing plenty of room for relaxation and everyday activities. With two well-designed bathrooms, each equipped with water closets, convenience and privacy are ensured for residents and guests alike. The covered verandas, spanning 19....