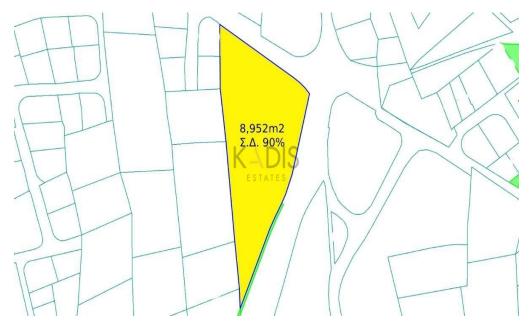

## 8,952m<sup>2</sup> Plot for Sale in Limassol District

- ✓ Land 8952m2
- ✓ Building Factor 90%
- ✓ Cover Factor 50%
- ✓ Floors 3

| Property Info | Plot / Area Info |      | Additional info  |                |
|---------------|------------------|------|------------------|----------------|
|               |                  |      | Reference Number | 2363           |
|               | Plot area        | 8952 | Property type    | Land and Plots |
|               |                  |      | Condition        | Pre-Owned      |