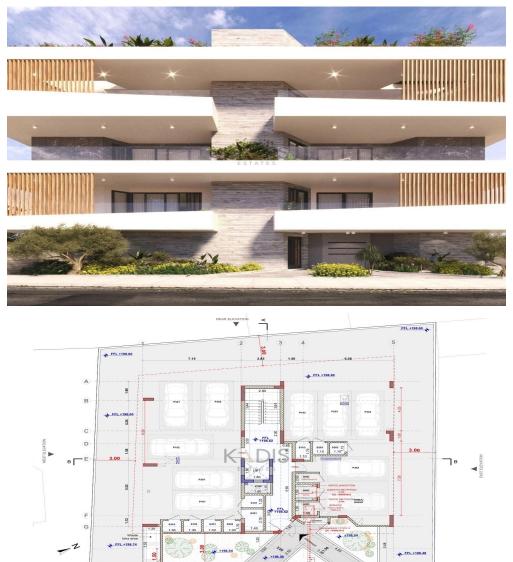

### **2** Bedroom Apartment for Sale in Strovolos, Nicosia District

✓2 bed Alphamega Engomi ✓2 W/C ✓Internal Area 81m2 ✓ Covered Verandas 22.1m2 MAKEDONITISSA MAKEAONITISSA ✓ Roof Garden 62m2 Sti. **volos** Στροβολος ΔΑΣΟΥΠΟΛΗ ✓Covered Parking ✓Installation A/C ✓ Photovoltaic Panels AGIOS MAMAS GSP Stadium Lakatamia 6 Στάδιο ΓΣΠ Google Λακατάμια Γυιναστικός **Property Info** Plot / Area Info Additional info **Reference Number** Covered Area 81 Property type Heating **Central Heating, Yes** Parking **Covered**, Yes Condition Air Conditioning All rooms, Yes Bathrooms Amenities Location Location: Strovolos Region: Nicosia • Elevator Coordinates: 35.142020171073 / 33.341242089935