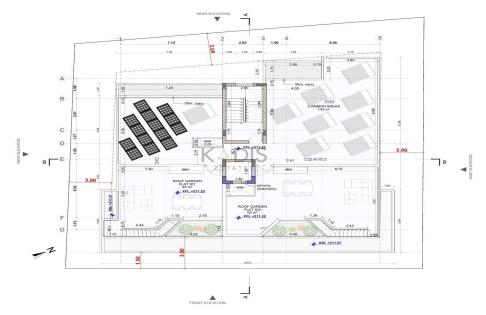

### **2** Bedroom Apartment for Sale in Strovolos, Nicosia District

✓2 bed Alphamega Engomi ✓2 W/C ✓Internal Area 81m2 ✓ Covered Verandas 22.1m2 MAKEDONITISSA MAKEAONITISSA ✓ Roof Garden 62m2 Sti. **volos** Στροβολος ΔΑΣΟΥΠΟΛΗ ✓Covered Parking ✓Installation A/C ✓ Photovoltaic Panels AGIOS MAMAS GSP Stadium Lakatamia 6 Στάδιο ΓΣΠ Google Λακατάμια Γυιναστικός **Property Info** Plot / Area Info Additional info **Reference Number** Covered Area 81 Property type Heating **Central Heating, Yes** Parking **Covered**, Yes Condition Air Conditioning All rooms, Yes Bathrooms Amenities Location Location: Strovolos Region: Nicosia • Elevator Coordinates: 35.142020171073 / 33.341242089935