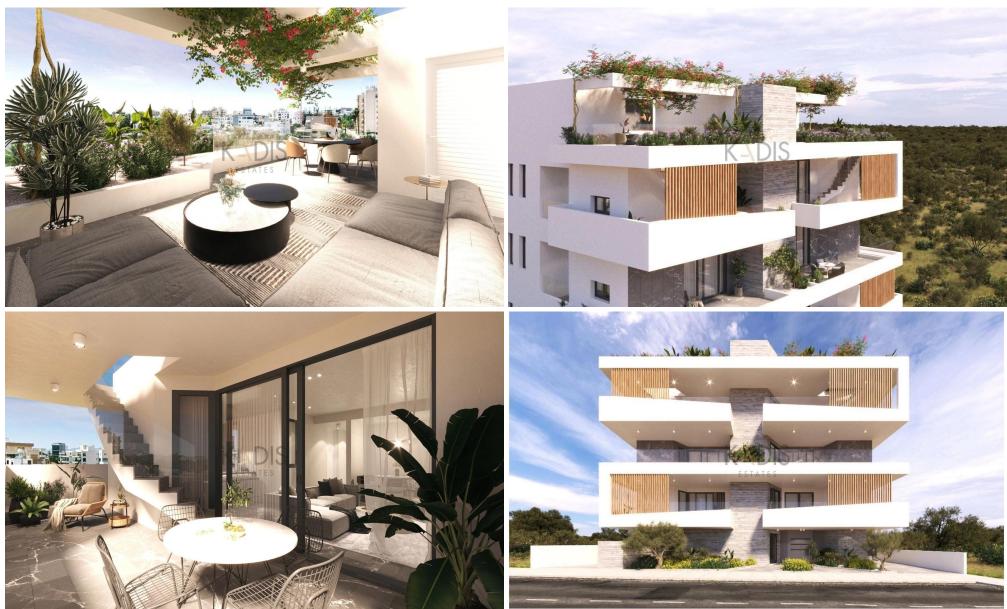

### **2** Bedroom Apartment for Sale in Strovolos, Nicosia District

✓2 bed Alphamega Engomi ✓2 W/C ✓Internal Area 81m2 ✓ Covered Verandas 22.1m2 MAKEDONITISSA MAKEAONITISSA ✓ Roof Garden 62m2 Sti. **volos** Στροβολος ΔΑΣΟΥΠΟΛΗ ✓Covered Parking ✓Installation A/C ✓ Photovoltaic Panels AGIOS MAMAS GSP Stadium Lakatamia 6 Στάδιο ΓΣΠ Google Λακατάμια Γυιναστικός **Property Info** Plot / Area Info Additional info **Reference Number** Covered Area 81 Property type Heating **Central Heating, Yes** Parking **Covered**, Yes Condition Air Conditioning All rooms, Yes Bathrooms Amenities Location Location: Strovolos Region: Nicosia • Elevator Coordinates: 35.142020171073 / 33.341242089935