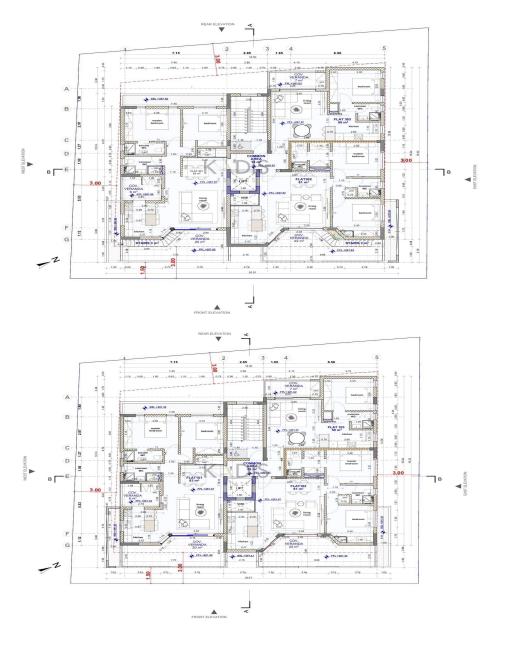

### **2** Bedroom Apartment for Sale in Strovolos, Nicosia District

✓2 bed Alphamega Engomi ✓2 W/C ✓Internal Area 81m2 ✓ Covered Verandas 22.1m2 MAKEDONITISSA MAKEAONITISSA ✓ Roof Garden 62m2 Sti. **volos** Στροβολος ΔΑΣΟΥΠΟΛΗ ✓Covered Parking ✓Installation A/C ✓ Photovoltaic Panels AGIOS MAMAS GSP Stadium Lakatamia 6 Στάδιο ΓΣΠ Google Λακατάμια Γυιναστικός **Property Info** Plot / Area Info Additional info **Reference Number** Covered Area 81 Property type Heating **Central Heating, Yes** Parking **Covered**, Yes Condition Air Conditioning All rooms, Yes Bathrooms Amenities Location Location: Strovolos Region: Nicosia • Elevator Coordinates: 35.142020171073 / 33.341242089935