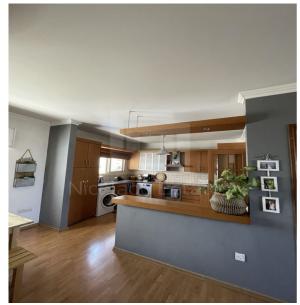

## **3 Bedroom Apartment for Sale in Limassol District**

Three bedroom apartment in a central area of Petrou Pavlou close to all amenities. Building inside and outside in excellent condition. Close to schools and easy access to the motorway. Parking space. Fully a c. THERE IS NO LIFT IN THE BUILDING.

| Property Info            |     | Plot / Area Info | Additional info                |
|--------------------------|-----|------------------|--------------------------------|
| Covered Area             | 107 |                  | Reference Number VL32273       |
| Floor Number             | 2   |                  | Property type <b>Apartment</b> |
| Total Number of Floors 3 |     |                  | Condition Brand New            |
| <b>Energy Efficiency</b> | В   |                  | Bathrooms 2                    |