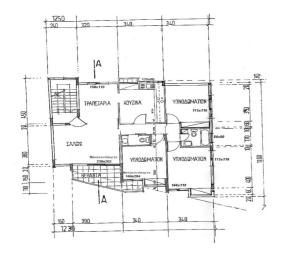

| Property Info            |     | Plot / Area Info | Additional info                |
|--------------------------|-----|------------------|--------------------------------|
| Covered Area             | 107 |                  | Reference Number VL32273       |
| Floor Number             | 2   |                  | Property type <b>Apartment</b> |
| Total Number of Floors 3 |     |                  | Condition Brand New            |
| <b>Energy Efficiency</b> | В   |                  | Bathrooms 2                    |