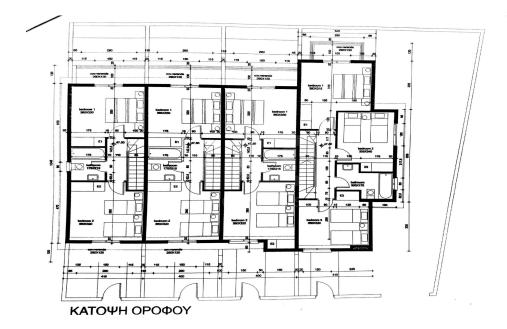

## 4,683m<sup>2</sup> Plot for Sale in Tala, Paphos District

This is a plot of 4683m2 with building percentage of 90 ideal for investment opportunity. There are full set of plans architecture plan civil engineering etc and building licences for 32 apartments 4 maisonette huge pool and gym.