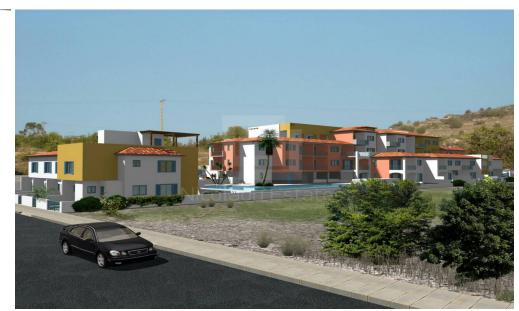

## 4,683m<sup>2</sup> Plot for Sale in Tala, Paphos District

This is a plot of 4683m2 with building percentage of 90 ideal for investment opportunity. There are full set of plans architecture plan civil engineering etc and building licences for 32 apartments 4 maisonette huge pool and gym.