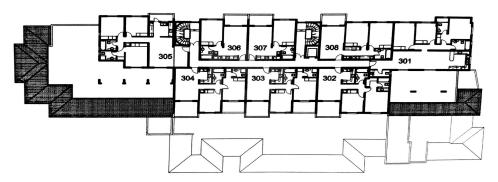

## 4,683m<sup>2</sup> Plot for Sale in Tala, Paphos District

This is a plot of 4683m2 with building percentage of 90 ideal for investment opportunity. There are full set of plans architecture plan civil engineering etc and building licences for 32 apartments 4 maisonette huge pool and gym.