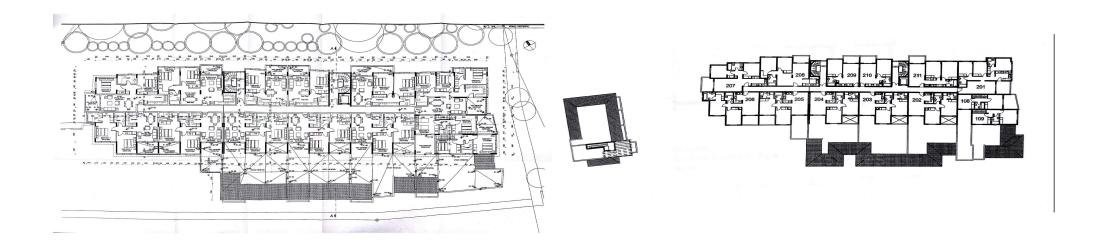

## 4,683m<sup>2</sup> Plot for Sale in Tala, Paphos District

This is a plot of 4683m2 with building percentage of 90 ideal for investment opportunity. There are full set of plans architecture plan civil engineering etc and building licences for 32 apartments 4 maisonette huge pool and gym.