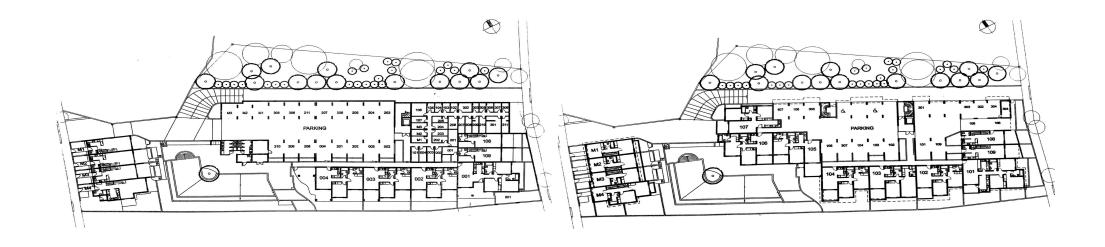

## 4,683m<sup>2</sup> Plot for Sale in Tala, Paphos District

This is a plot of 4683m2 with building percentage of 90 ideal for investment opportunity. There are full set of plans architecture plan civil engineering etc and building licences for 32 apartments 4 maisonette huge pool and gym.