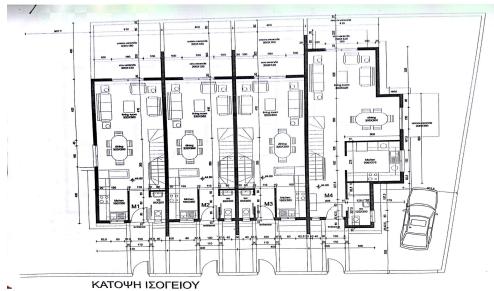

## 4,683m<sup>2</sup> Plot for Sale in Tala, Paphos District

This is a plot of 4683m2 with building percentage of 90 ideal for investment opportunity. There are full set of plans architecture plan civil engineering etc and building licences for 32 apartments 4 maisonette huge pool and gym.