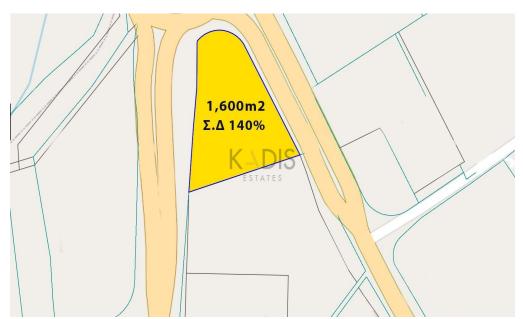

## 1,600m<sup>2</sup> Plot for Sale in Latsia, Nicosia District

- ✓Land Area 1600m2
- ✓ Building Factor 140%
- ✓ Cover Factor 50%

The property is a commercial field in Latsia. It benefits from a prime location. The field has a total land area of 1,600sqm.

| Property Info | Plot / Area Info |      | Additional info  |                |
|---------------|------------------|------|------------------|----------------|
|               |                  |      | Reference Number | 2635           |
|               | Plot area        | 1600 | Property type    | Land and Plots |
|               |                  |      | Condition        | Pre-Owned      |