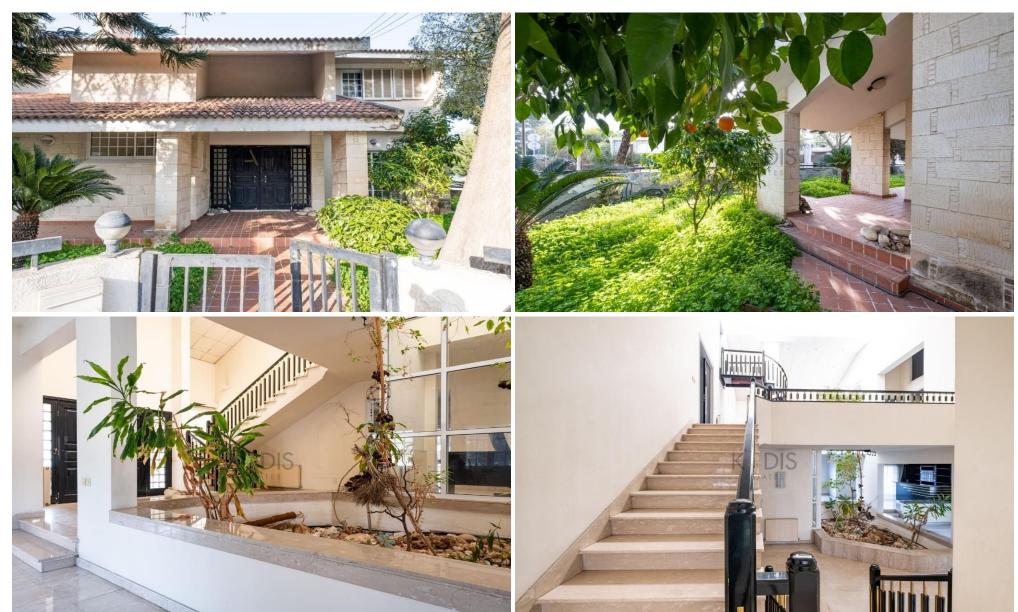

## 4 Bedroom House for Sale in Strovolos, Nicosia District

- ✓ 4 Bed
- √3 W/C
- ✓ Office
- ✓Internal Areas 350m2
- ✓ Land Area 553m2
- ✓ Covered Verandas 40m2
- ✓Year of Construction 1990
- ✓ Fireplace
- ✓ Sauna
- ✓ Jacuzzi
- ✓ Attic
- ✓ Laundry Room

The property is a 4 bedroom house in Chryseleousa quarter, Strovolos. It is located 150m from the Presidential Palace area and 200m from Strovolou avenue.

The house has a covered area of 350sqm, a basement of 90sqm and 30sqm of covered verandas. The ground floor consists of an entrance hall, living room with fireplace, dining room, kitchen, storage room, laundry room, office, internal garden and...