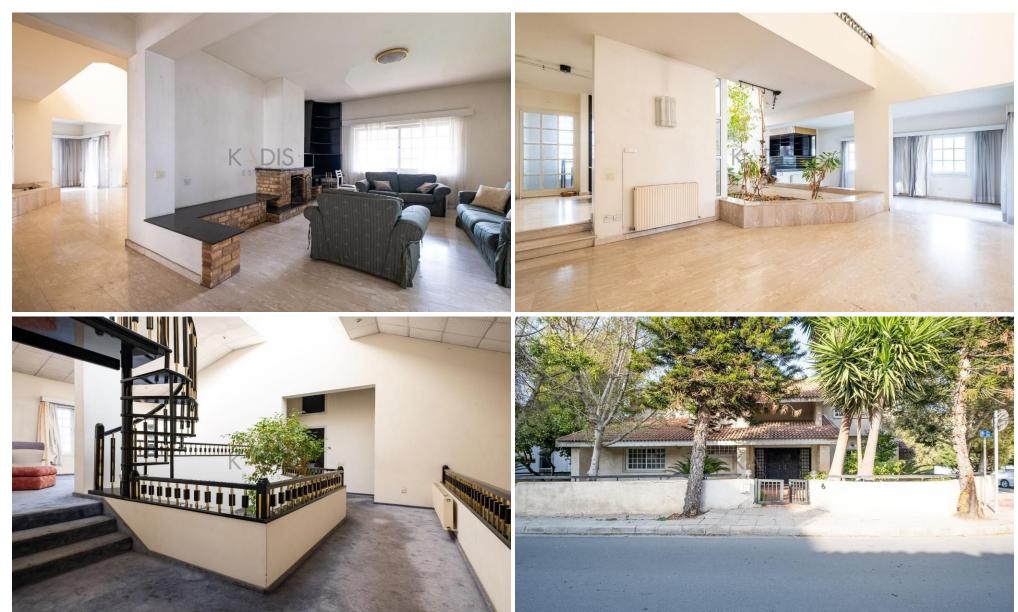

The property is a 4 bedroom house in Chryseleousa quarter, Strovolos. It is located 150m from the Presidential Palace area and 200m from Strovolou avenue.

The house has a covered area of 350sqm, a basement of 90sqm and 30sqm of covered verandas. The ground floor consists of an entrance hall, living room with fireplace, dining room, kitchen, storage room, laundry room, office, internal garden and...