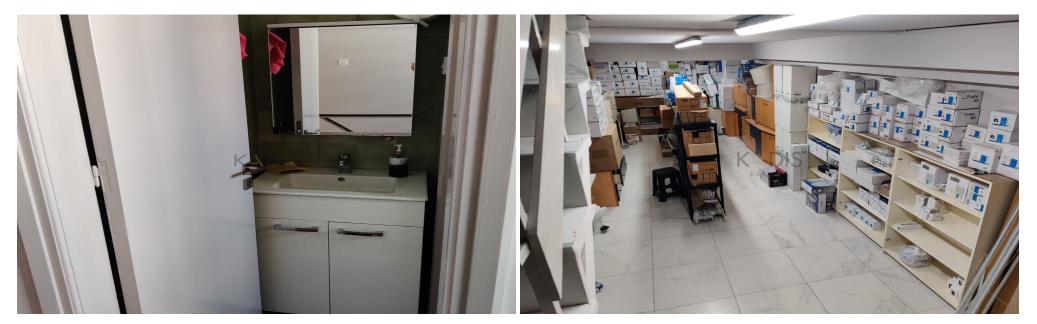

The basement, also measuring 38m2, offers flexibility for various needs, such as storage or expanding the usable area.

Th...

| Property Info    | Plot / Area Info    | Additional info  |                  |
|------------------|---------------------|------------------|------------------|
|                  |                     | Reference Number | 2818             |
| Covered Area     | 38                  | Property type    | Other Commercial |
| Furnishing       | Partially furnished | Condition        | <b>Pre-Owned</b> |
| Air Conditioning | All rooms, Yes      | Bathrooms        | 1                |
|                  |                     | View             | City view        |