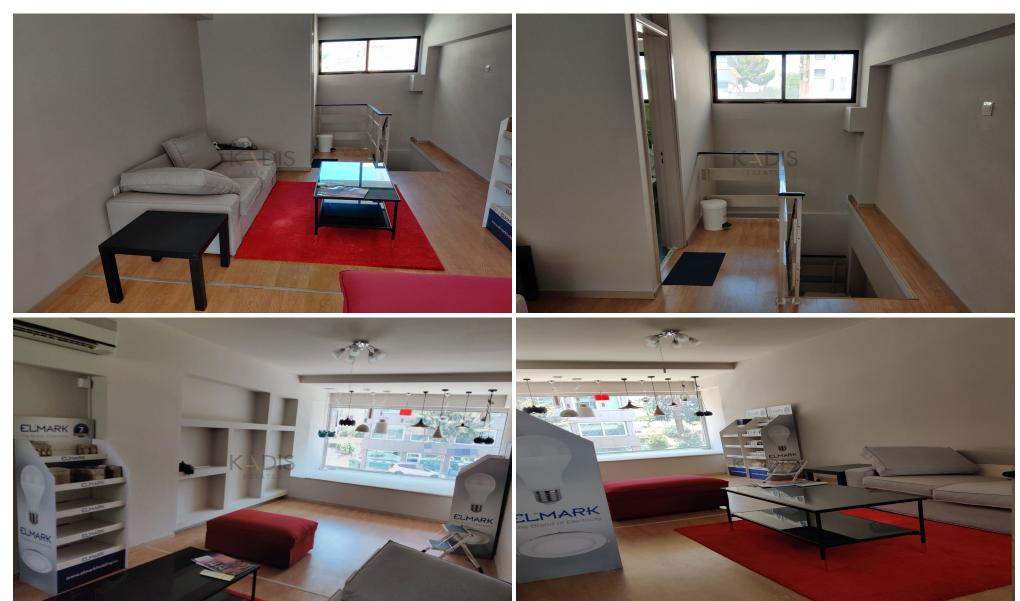

## 38m<sup>2</sup> Commercial for Sale in Nicosia - Agios Antonios

- ✓ Internal Areas 114m2
- ✓ Showroom 38m2
- ✓ Mezzazine 38m2
- ✓ Basement 38m2
- ✓ 1 W/C
- ✓ 1 Kitchen
- ✓ 1 Parking

This Shop is located in the center of Nicosia and offers a total internal area of 114m2, providing ample space for various purposes.

The showroom, measuring 38m2, is perfect for showcasing products or creating an inviting display area.

Additionally, there is a mezzanine area of the same size, which can be utilized for additional storage or as an office space.

The basement, also measuring 38m2, offers flexibility for various needs, such as storage or expanding the usable area.

Th...

| Property Info    | Plot / Area Info    | Additional info  |                  |
|------------------|---------------------|------------------|------------------|
|                  |                     | Reference Number | 2818             |
| Covered Area     | 38                  | Property type    | Other Commercial |
| Furnishing       | Partially furnished | Condition        | <b>Pre-Owned</b> |
| Air Conditioning | All rooms, Yes      | Bathrooms        | 1                |
|                  |                     | View             | City view        |