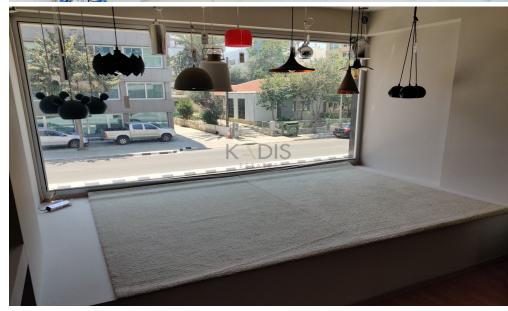

## 38m<sup>2</sup> Commercial for Sale in Nicosia - Agios Antonios

- ✓ Internal Areas 114m2
- ✓ Showroom 38m2
- ✓ Mezzazine 38m2
- ✓ Basement 38m2
- ✓ 1 W/C
- ✓ 1 Kitchen
- ✓ 1 Parking

This Shop is located in the center of Nicosia and offers a total internal area of 114m2, providing ample space for various purposes.

The showroom, measuring 38m2, is perfect for showcasing products or creating an inviting display area.

Additionally, there is a mezzanine area of the same size, which can be utilized for additional storage or as an office space.