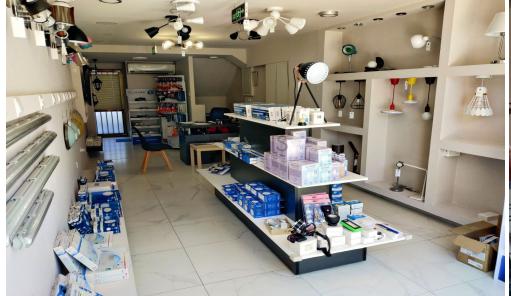

The showroom, measuring 38m2, is perfect for showcasing products or creating an inviting display area.

Additionally, there is a mezzanine area of the same size, which can be utilized for additional storage or as an office space.