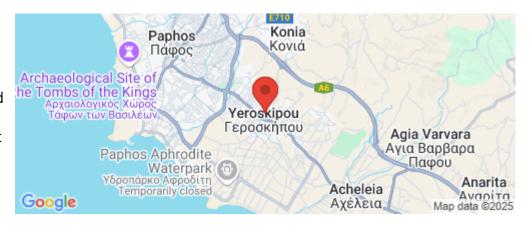

Amenities Location

**Location:** Geroskipou Region: **Paphos** 

Coordinates: 34.76157 / 32.4538

**Price: €410 340 + VAT** 

VAT for this property is **€20,517** or **€77,965**. VAT usually is 19%. If it is your first purchase of property, you can have VAT reduced to 5% for the first 150sq.m. of the property.