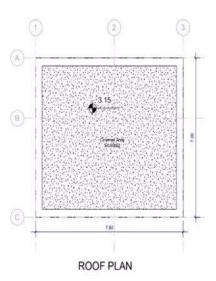

| Property Info |    | Plot / Area Info |     | Additional info  |                  |
|---------------|----|------------------|-----|------------------|------------------|
|               |    |                  |     | Reference Number | kuu020n1         |
| Covered Area  | 75 | Pool             | Yes | Property type    | House            |
|               | 75 |                  |     | Condition        | <b>Brand New</b> |
|               |    |                  |     | Bathrooms        | 1                |