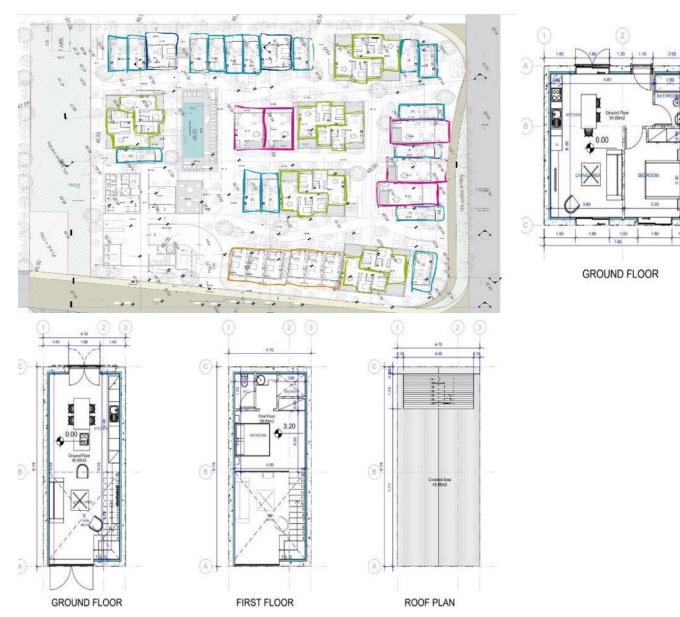

| Property Info |    | Plot / Area Info |     | Additional info  |                  |
|---------------|----|------------------|-----|------------------|------------------|
|               |    |                  |     | Reference Number | kuu020n1         |
| Covered Area  | 75 | Pool             | Yes | Property type    | House            |
|               | 75 |                  |     | Condition        | <b>Brand New</b> |
|               |    |                  |     | Bathrooms        | 1                |