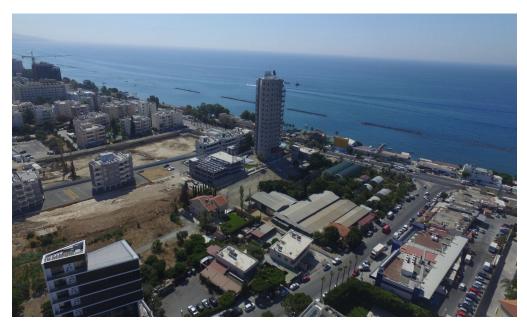

## 2,710m<sup>2</sup> Plot for Sale in Limassol District

- ✓ Plot Area 2710m2
- ✓ Building Factor 80%
- ✓ Cover Factor 35%
- ✓ Suitable for Tower
- ✓Total Covered Spaces 3335m2
- ✓Total Open Spaces 2577m2
- ✓ Parking Spots 54

## Amenities Location

Region: **Limassol** 

Coordinates: 34.70254376537 / 33.104677101605

Price: €16 500 000 + VAT

VAT Excluded Title transfer fee  $\sim 656\ 600.00$  Common expenses None  $\sim 6089.00$ 