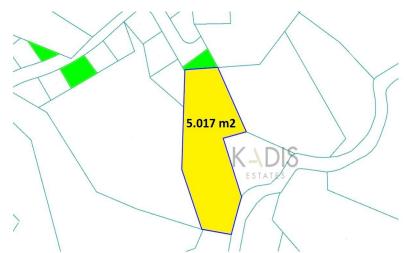

## 5,017m<sup>2</sup> Plot for Sale in Sia, Nicosia District

✓ Land Area 5.017m2

Zone H2 (46%)

✓ Building Factor 90%

✓ Cover Factor 50%

Zone H3 (46%)

✓ Building Factor 60%

✓ Cover Factor 35%