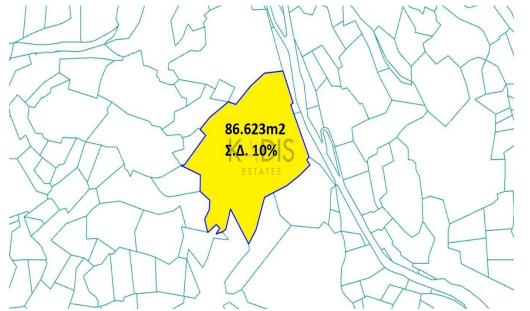

## 86,623m<sup>2</sup> Plot for Sale in Ora, Larnaca District

✓ Land Area 86.623m2 ✓ Building Factor 10% ✓ Cover Factor 10%

| Property Info | Plot / Area Info |       | Additional info  |                |  |
|---------------|------------------|-------|------------------|----------------|--|
|               |                  |       | Reference Number | 3025           |  |
|               | Plot area        | 86623 | Property type    | Land and Plots |  |
|               |                  |       | Condition        | Pre-Owned      |  |
|               |                  |       |                  |                |  |
| Amenities     | Location         |       |                  |                |  |