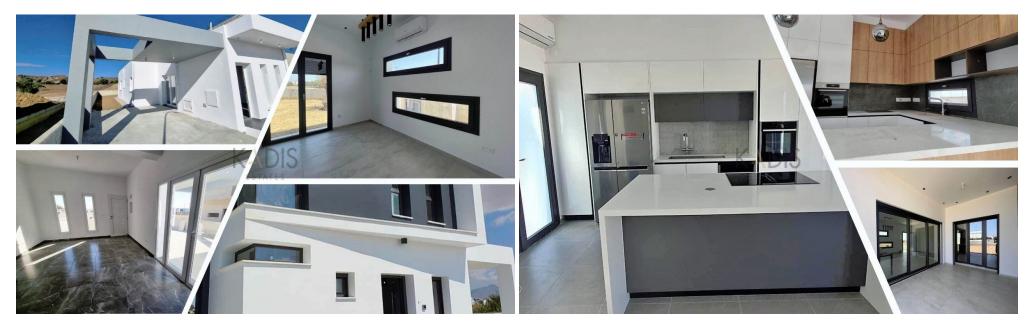

## **3 Bedroom House for Sale in Tseri, Nicosia District**

Houses designed according to the customer's needs and budget.

Available ground floor or 2 floor houses in Tseri from €194,000 + VAT

- Covered Parking
- Covered Verandas
- Energy efficiency A
- Attached in a green Area
- Photovoltaic Panels 3KW
- Plots 300m2

House A Internal Area 90m2 €194,000 + VAT

House B Internal Area 100m2 €210,000 + VAT

House C Internal Area 110m2

House D Internal Area 120m2 €242,000 + VAT

| Property Info                               |                                              | Plot / Area Info     |                     | Additional info                          |                            |
|---------------------------------------------|----------------------------------------------|----------------------|---------------------|------------------------------------------|----------------------------|
| Covered Area<br>Heating<br>Air Conditioning | 90<br>Central Heating, Yes<br>All rooms, Yes | Plot area<br>Parking | 300<br>Covered, Yes | Reference Number Property type Condition | 3371<br>House<br>Pre-Owned |
|                                             |                                              |                      |                     | Bathrooms                                | 2                          |